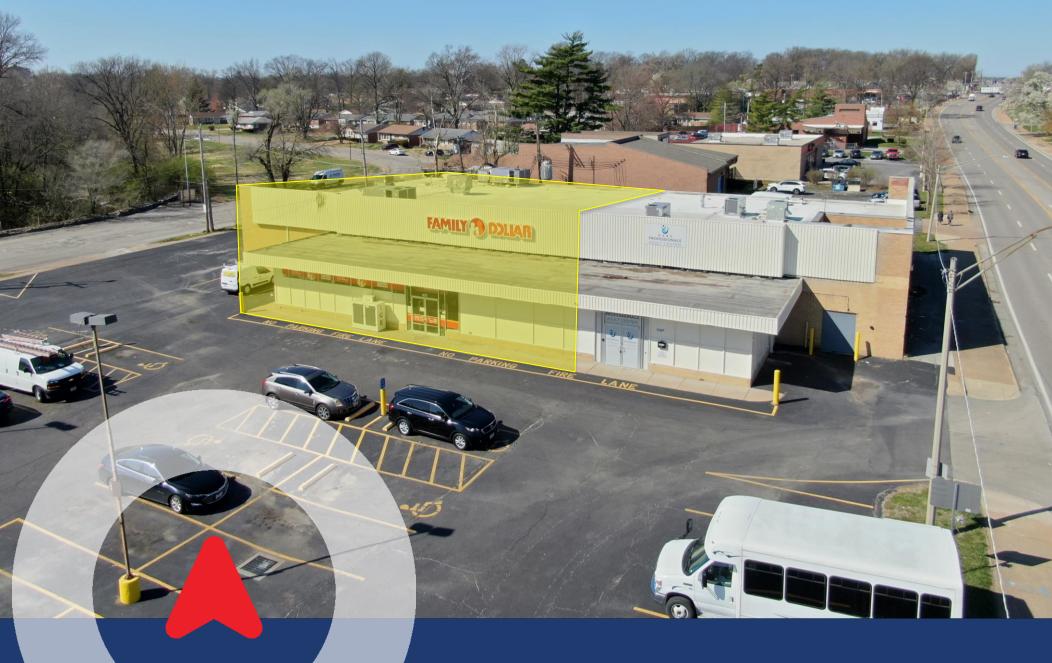

## FORMER FAMILY DOLLAR FOR LEASE 7318 Olive – University City, MO \$13.50 PSF NNN

- 9,475 Square Feet
- Excellent Visibility and Signage
- OLIVE 15,972 VPD
- MIDLAND 4,139 VPD
- 1.70 Miles From Costco Redevelopment
- 1.40 Miles From Downtown Clayton
- 1.40 Miles From Washington University
- .30 Miles to University City High School