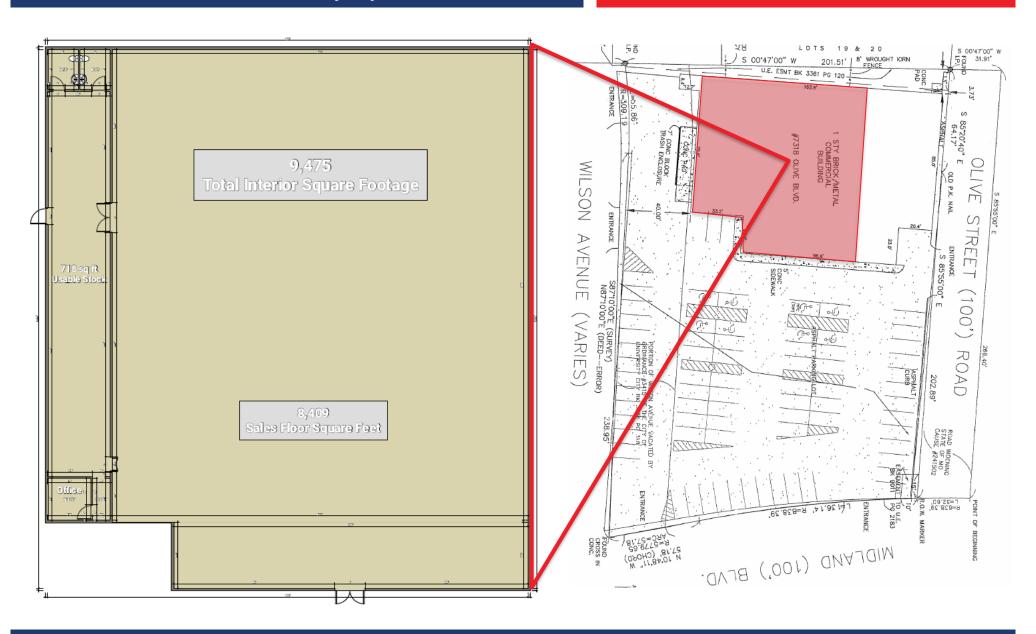

## FORMER FAMILY DOLLAR FOR LEASE 7318 Olive – University City, MO \$13.50 PSF NNN

- 9,475 Square Feet
- Excellent Visibility and Signage
- OLIVE 15,972 VPD
- MIDLAND 4,139 VPD
- 1.70 Miles From Costco Redevelopment
- 1.40 Miles From Downtown Clayton
- 1.40 Miles From Washington University
- .30 Miles to University City High School