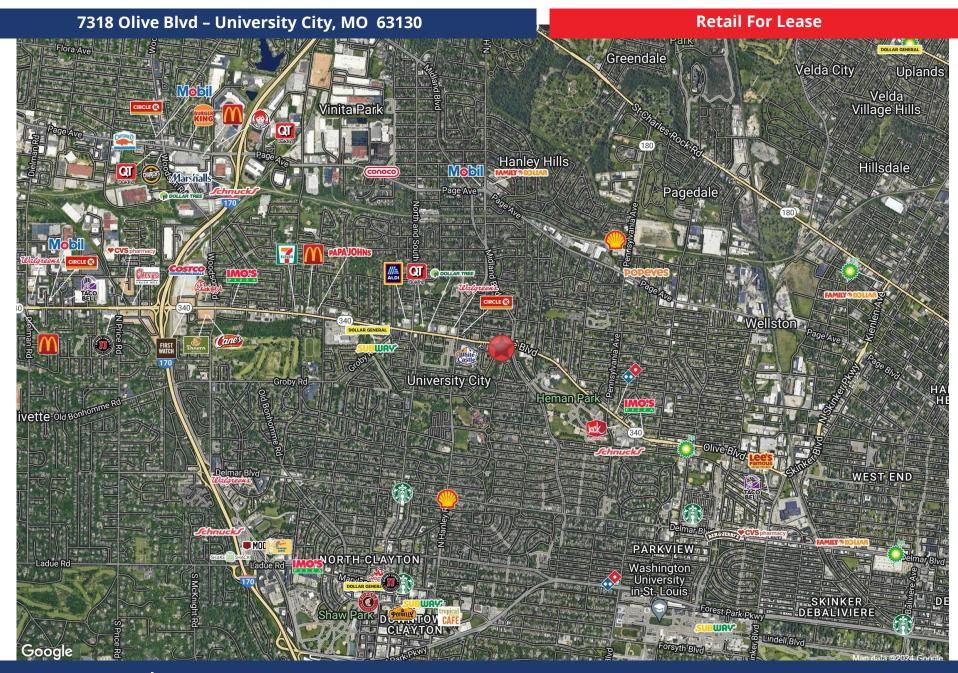

## FORMER FAMILY DOLLAR FOR LEASE 7318 Olive – University City, MO \$13.50 PSF NNN

- 9,475 Square Feet
- Excellent Visibility and Signage
- OLIVE 15,972 VPD
- MIDLAND 4,139 VPD
- 1.70 Miles From Costco Redevelopment
- 1.40 Miles From Downtown Clayton
- 1.40 Miles From Washington University
- .30 Miles to University City High School