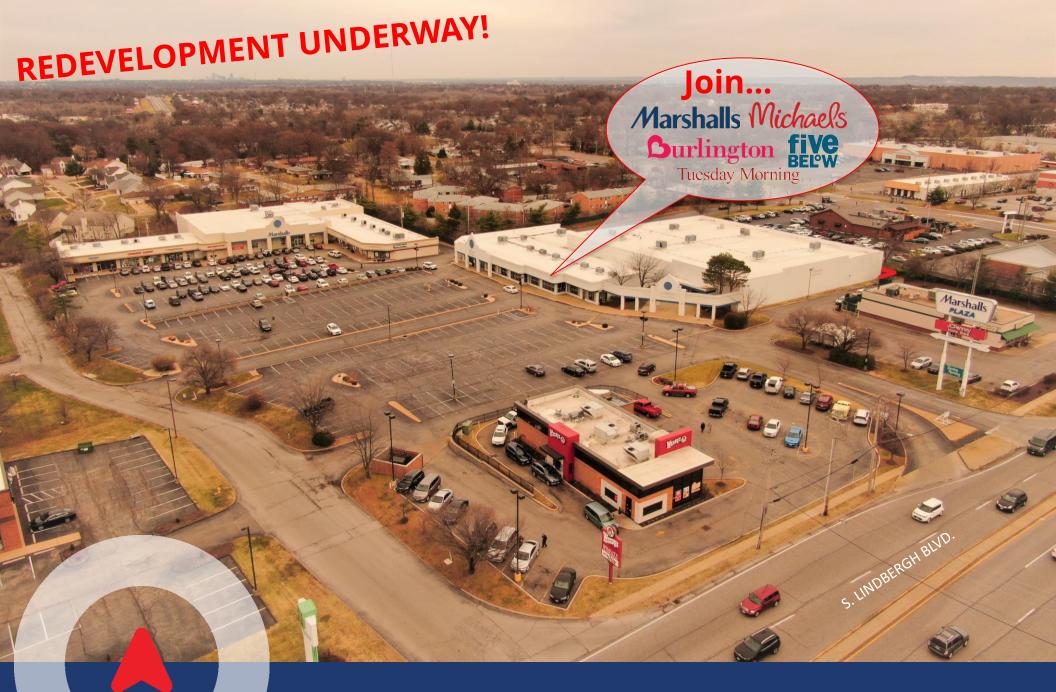

#### PROPERTY DESCRIPTION

- A Join Michael's, Marshall's, Burlington & Five Below in the Redevelopment of Marshall's Plaza
- ▲ Located within the regional South County St. Louis retail corridor at the intersection of Interstates 55 & 270
- ▲ Great visibility and access from over 40,000 cars per day on Lindbergh Boulevard
- Michael's scheduled to open in Fall of 2022 with Marshall's, Five Below and Burlington to follow.
- ▲ North Building to receive a façade renovation early 2023
- **▲** 1,600 − 10,000 SF Available for Lease
- ▲ \$16 –25 PSF NNN