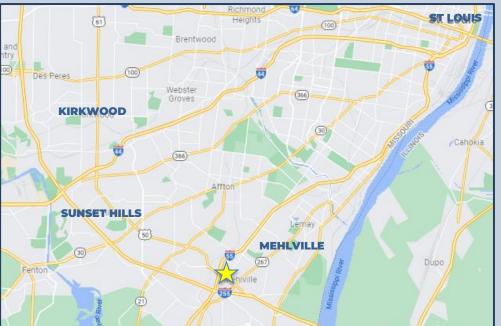

## **MARSHALL'S PLAZA**

South County - St. Louis, MO

REALTY GROUP

### marshall's plaza





## 6925 S. Lindbergh Blvd St. Louis, MO 63125

#### PROPERTY DESCRIPTION

- A Join Michael's, Marshall's, Burlington & Five Below in the Redevelopment of Marshall's Plaza
- ▲ Located within the regional South County St. Louis retail corridor at the intersection of Interstates 55 & 270
- ▲ Great visibility and access from over 40,000 cars per day on Lindbergh Boulevard
- Michael's scheduled to open in Fall of 2022 with Marshall's, Five Below and Burlington to follow.
- ▲ North Building to receive a façade renovation early 2023
- **▲** 1,600 − 10,000 SF Available for Lease
- ▲ \$16 –25 PSF NNN

| <u>DEMOS</u>  | 1 MILE   | 3 MILE   | 5 MILE   |
|---------------|----------|----------|----------|
| TOTAL POP     | 10,527   | 93,608   | 201,060  |
| MED HH INCOME | \$55,811 | \$70,699 | \$72,