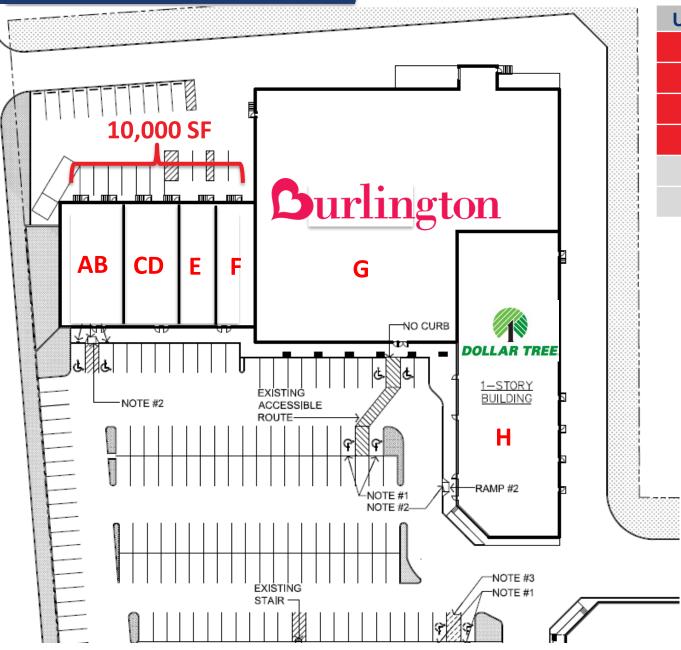

# north building

| UNIT | TENANT          | SF     |
|------|-----------------|--------|
| AB   | AVAILABLE       | 3,600  |
| CD   | AVAILABLE       | 3,200  |
| Е    | AVAILABLE       | 1,600  |
| F    | AVAILABLE       | 1,600  |
| G    | BURLINGTON      | 27,306 |
| Н    | TUESDAY MORNING | 13,638 |