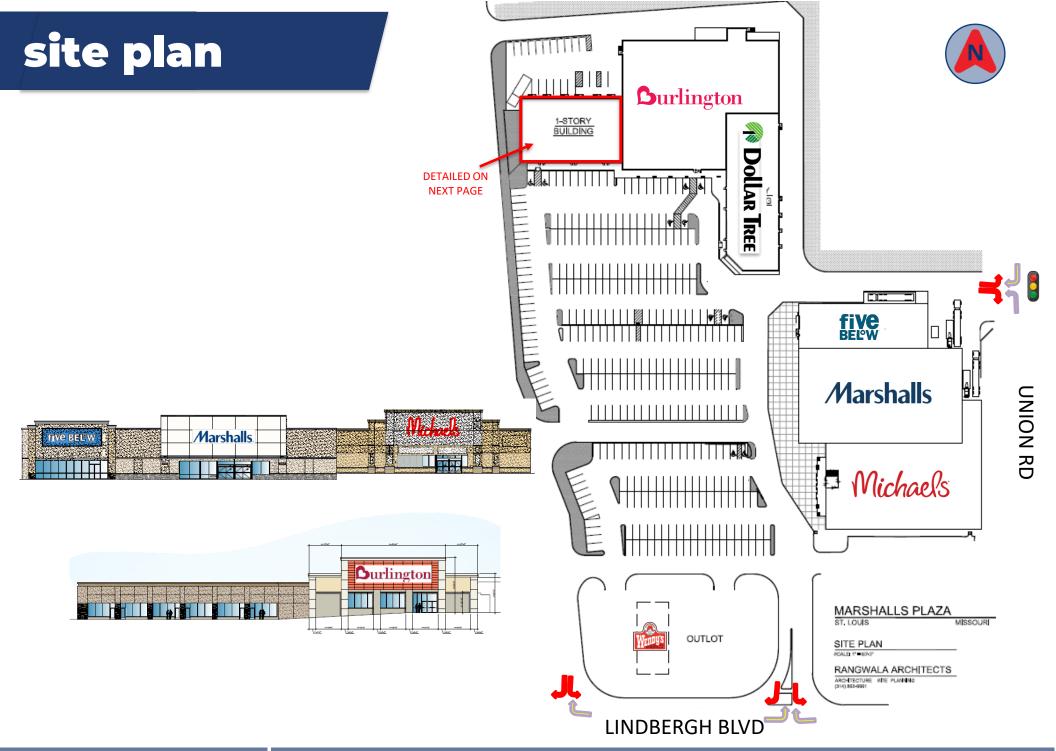

#### PROPERTY DESCRIPTION

- A Join Michael's, Marshall's, Burlington & Five Below in the Redevelopment of Marshall's Plaza
- ▲ Located within the regional South County St. Louis retail corridor at the intersection of Interstates 55 & 270
- ▲ Great visibility and access from over 40,000 cars per day on Lindbergh Boulevard
- Michael's scheduled to open in Fall of 2022 with Marshall's, Five Below and Burlington to follow.
- ▲ North Building to receive a façade renovation early 2023
- **▲** 1,600 − 10,000 SF Available for Lease
- ▲ \$16 –25 PSF NNN

# north building

| UNIT | TENANT          | SF     |
|------|-----------------|--------|
| AB   | AVAILABLE       | 3,600  |
| CD   | AVAILABLE       | 3,200  |
| Е    | AVAILABLE       | 1,600  |
| F    | AVAILABLE       | 1,600  |
| G    | BURLINGTON      | 27,306 |
| Н    | TUESDAY MORNING | 13,638 |