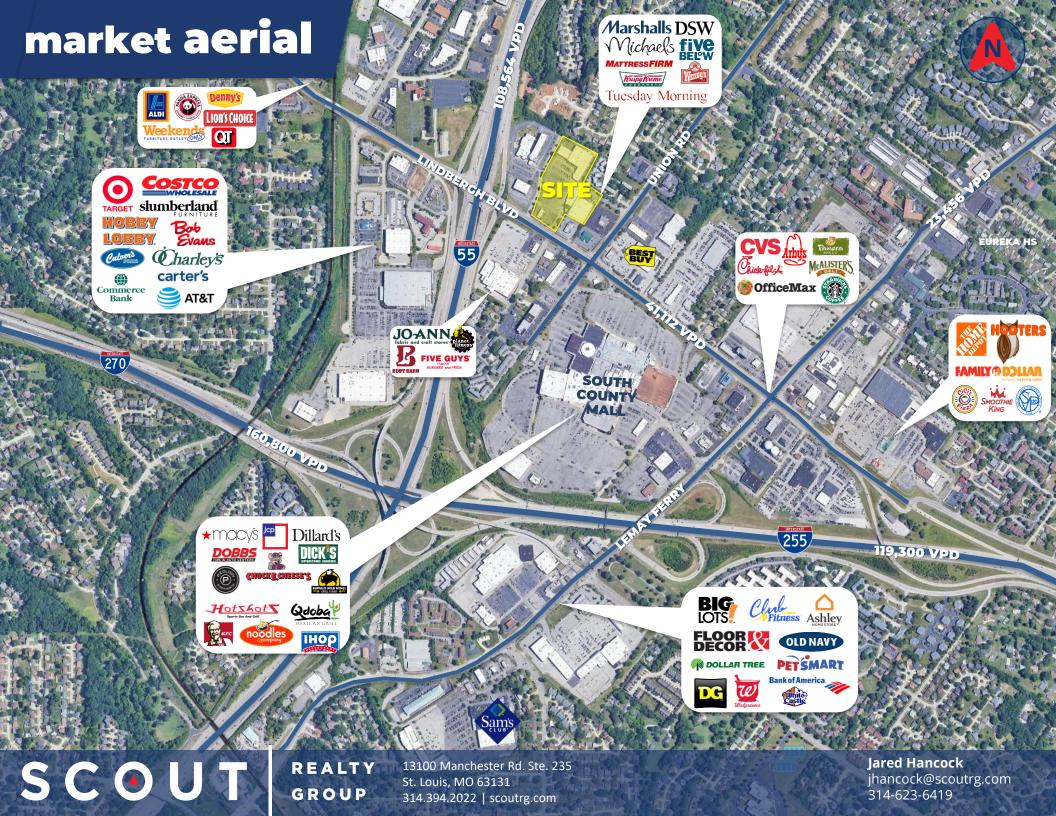

#### PROPERTY DESCRIPTION

- A Join Michael's, Marshall's, Burlington & Five Below in the Redevelopment of Marshall's Plaza
- ▲ Located within the regional South County St. Louis retail corridor at the intersection of Interstates 55 & 270
- ▲ Great visibility and access from over 40,000 cars per day on Lindbergh Boulevard
- Michael's scheduled to open in Fall of 2022 with Marshall's, Five Below and Burlington to follow.
- ▲ North Building to receive a façade renovation early 2023
- **▲** 1,600 − 10,000 SF Available for Lease
- ▲ \$16 –25 PSF NNN