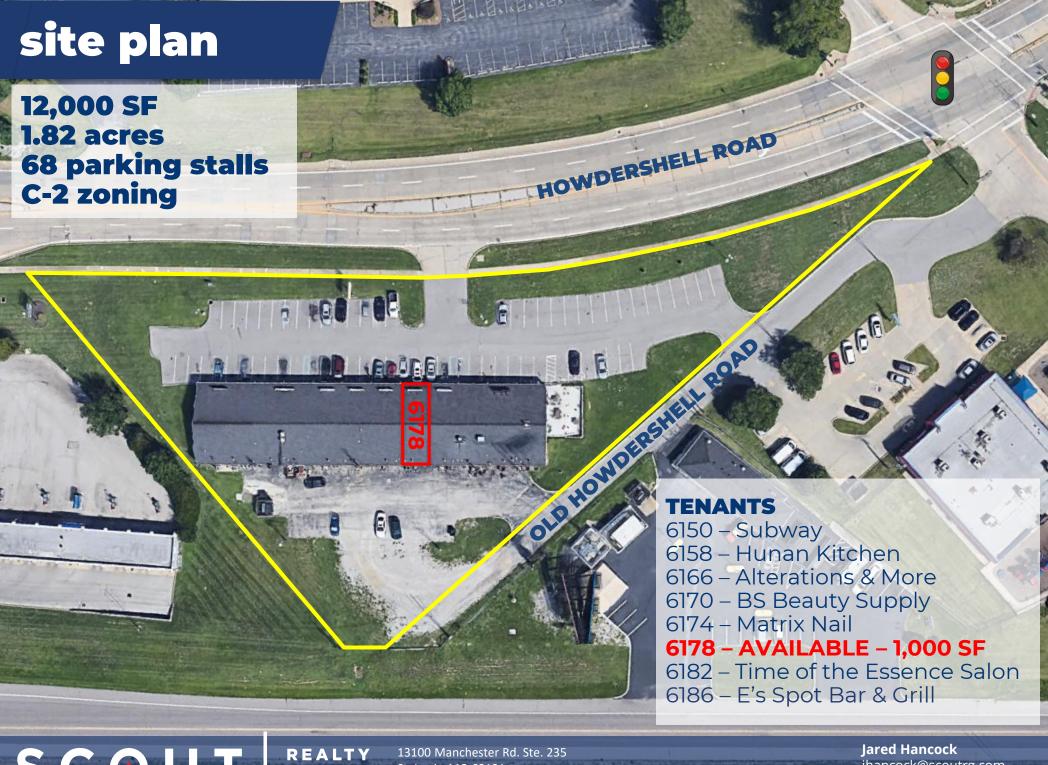

## PROPERTY DESCRIPTION

- 1,000 SF Space Available for Lease
- ▲ 12,000 SF retail center located on the signalized corner of Howdershell Road & Utz Lane
- ▲ Excellent visibility and signage to over 29,000 vehicles per day on Howdershell and 185,000 on Interstate 270
- New pylon sign with Tenant signage opportunity, freshly paved parking lot and two points of full access to Howdershell
- ▲ FOR LEASE: \$13.50 psf NNN
- ▲ 2024 NNN estimate \$5.75 psf