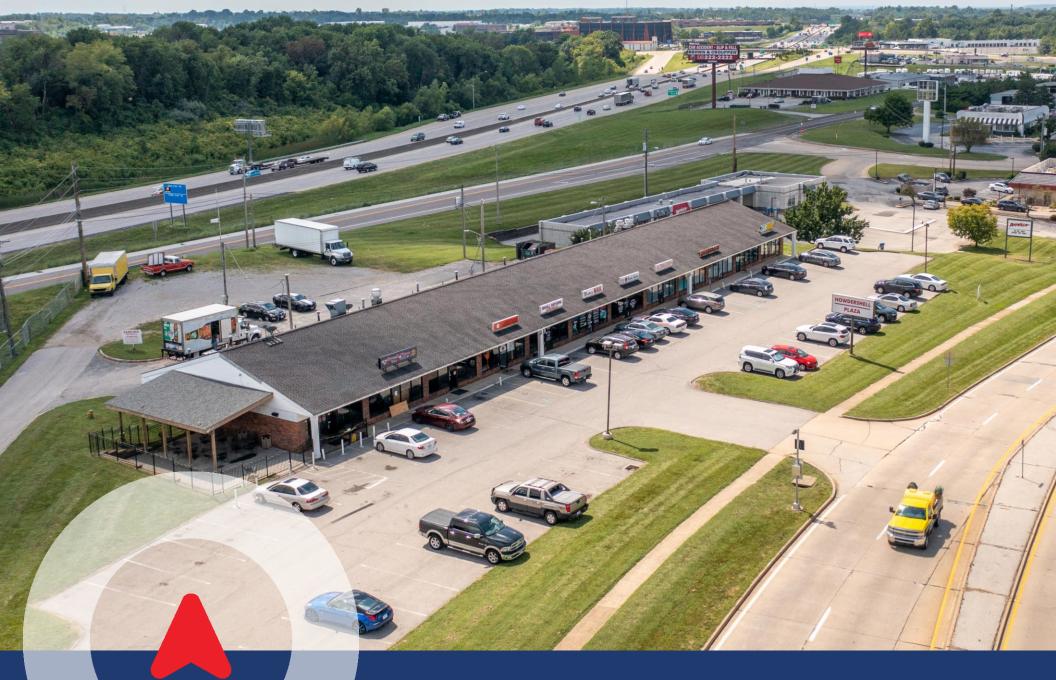

## **HOWDERSHELL PLAZA**

6150 Howdershell Road Hazelwood, MO 63042

## 6178 Howdershell Drive - Hazelwood, MO

## PROPERTY DESCRIPTION

- 1,000 SF Space Available for Lease
- ▲ 12,000 SF retail center located on the signalized corner of Howdershell Road & Utz Lane
- ▲ Excellent visibility and signage to over 29,000 vehicles per day on Howdershell and 185,000 on Interstate 270
- New pylon sign with Tenant signage opportunity, freshly paved parking lot and two points of full access to Howdershell
- ▲ FOR LEASE: \$13.50 psf NNN
- ▲ 2024 NNN estimate \$5.75 psf