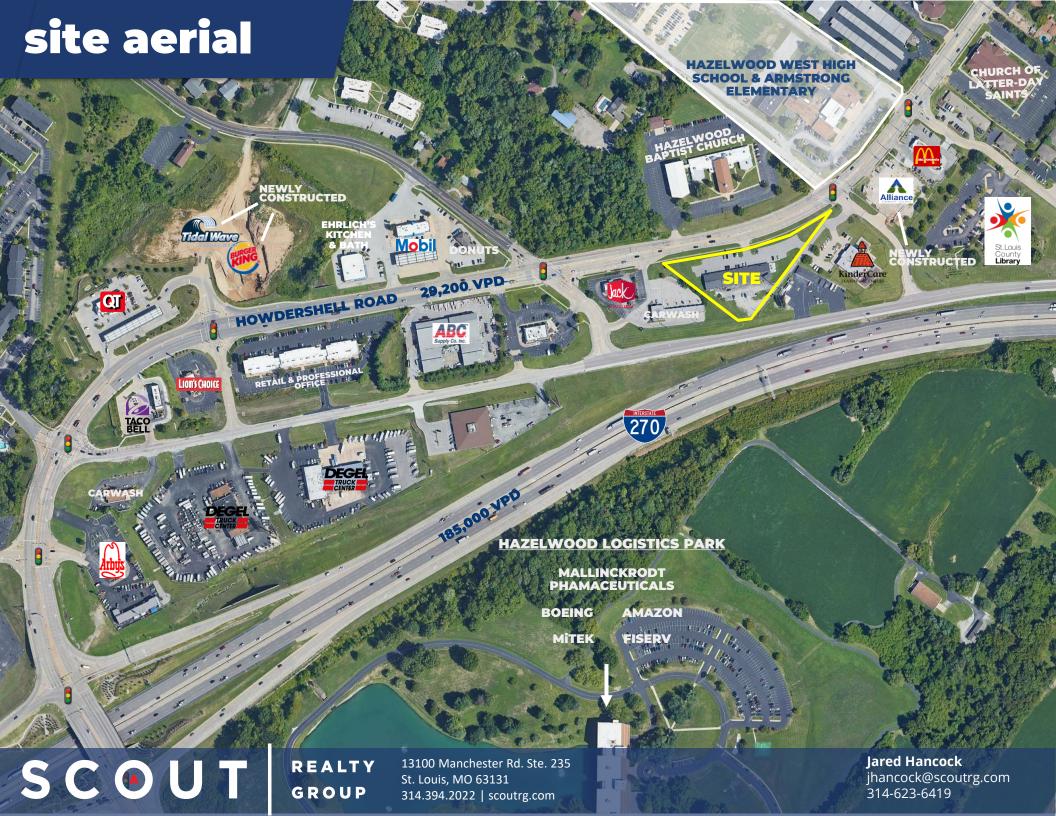

## PROPERTY DESCRIPTION

- 1,000 SF Space Available for Lease
- ▲ 12,000 SF retail center located on the signalized corner of Howdershell Road & Utz Lane
- ▲ Excellent visibility and signage to over 29,000 vehicles per day on Howdershell and 185,000 on Interstate 270
- New pylon sign with Tenant signage opportunity, freshly paved parking lot and two points of full access to Howdershell
- ▲ FOR LEASE: \$13.50 psf NNN
- ▲ 2024 NNN estimate \$5.75 psf