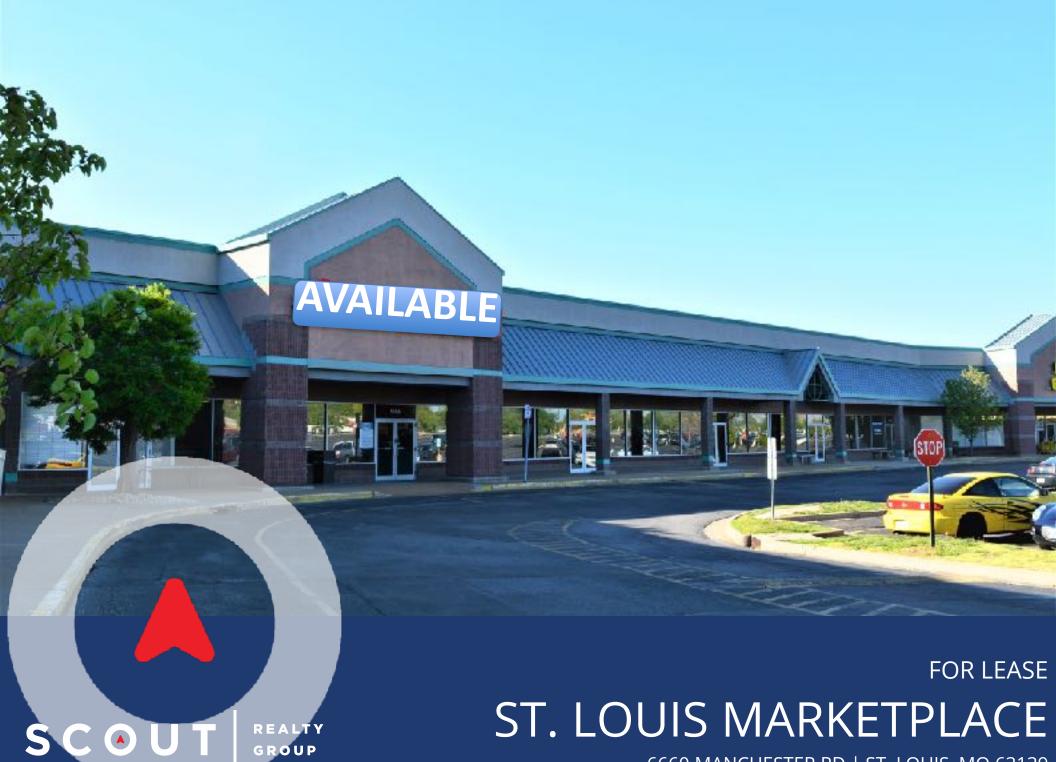

6660 MANCHESTER RD | ST. LOUIS, MO 63139

## ST. LOUIS MARKETPLACE

### RETAIL FOR LEASE

6660 MANCHESTER RD. | ST. LOUIS, MO 63136

#### PROPERTY DESCRIPTION

- 3,600 113,057 sq.ft. available
- Space has medical and/or professional office/flex finish and ready for occupancy
- Located near the intersection of Manchester Ave & McCausland Ave in St. Louis' Dogtown neighborhood
- Join Switch Advertising, Concentra Urgent Care & 17,620 VPD on Manchester
- For Lease: \$12-15 psf NNN