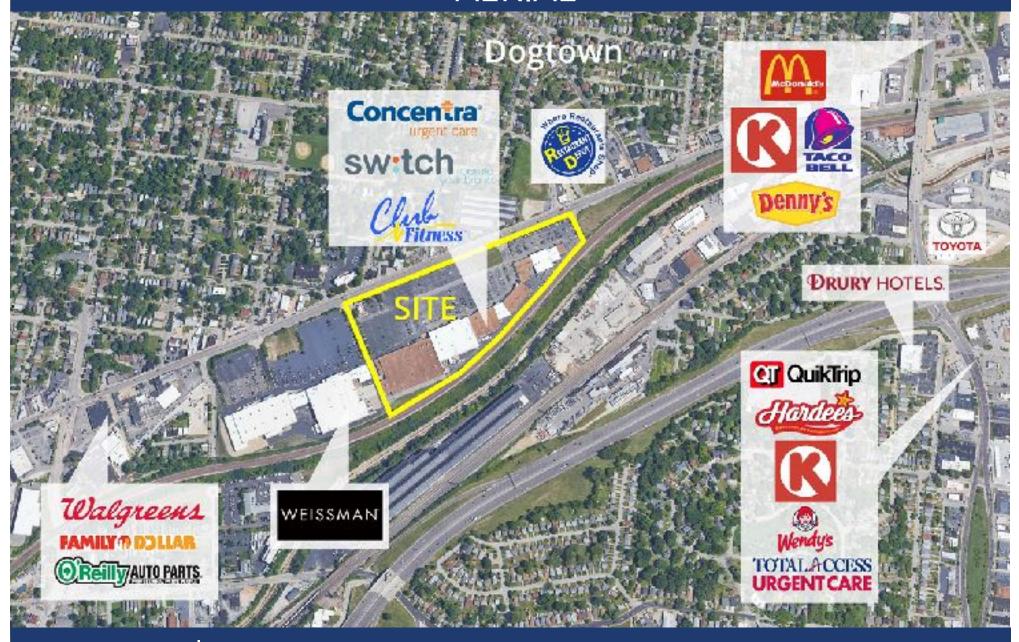

### **AERIAL**

SCOUT

REALTY GROUP 13100 Manchester Rd. Ste. 235 St. Louis, MO 63131 314.394.2022 | scoutrg.com

Jared Hancock jhancock@scoutrg.com 314-623-6419

#### PROPERTY DESCRIPTION

- 3,600 113,057 sq.ft. available
- Space has medical and/or professional office/flex finish and ready for occupancy
- Located near the intersection of Manchester Ave & McCausland Ave in St. Louis' Dogtown neighborhood
- Join Switch Advertising, Concentra Urgent Care & 17,620 VPD on Manchester
- For Lease: \$12-15 psf NNN