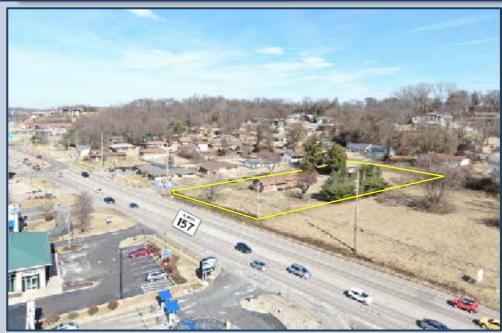

## PROPERTY DESCRIPTION

- 1.19 Acre lot on Route 157 (N. Bluff Road)
- Located across the street from Collinsville Crossing, anchored by Wal-Mart & Home Depot
- Access via Beverly Lane to two traffic signals
- Sandwiched between two new Class A retail developments with national retailers
- ▲ Collinsville is a regional shopping corridor and 'final stop' for many long-distance travelers before reaching St. Louis
- Over 24,000 vehicles per day on N. Bluff Road
- ▲ FOR LEASE or BUILD-TO-SUIT