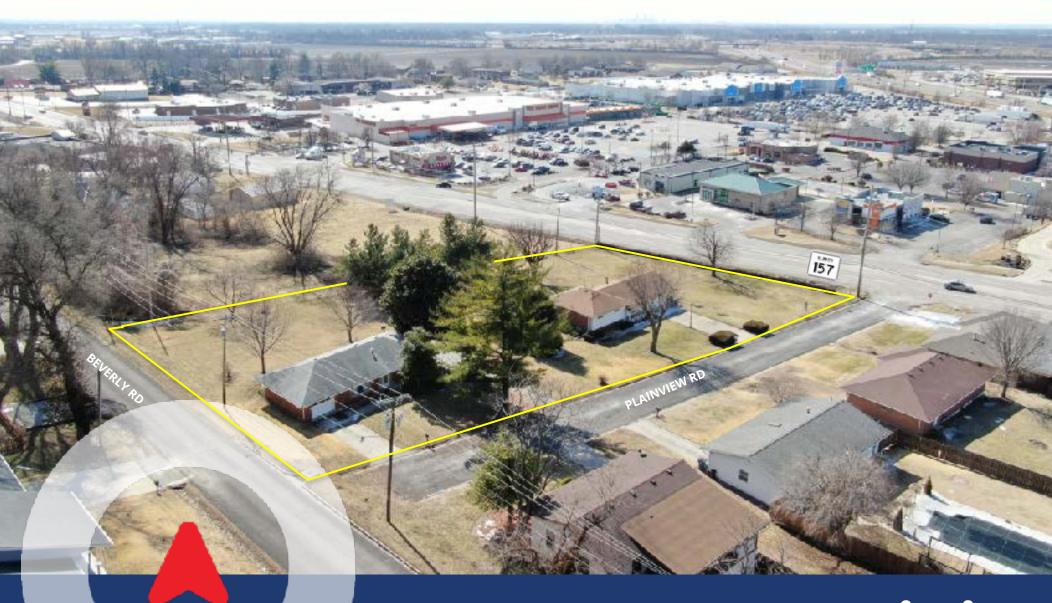

## 1.19 acre plainview lot

## 1101 & 1105 Plainview Dr

## Collinsville, IL 62234

## PROPERTY DESCRIPTION

- 1.19 Acre lot on Route 157 (N. Bluff Road)
- Located across the street from Collinsville Crossing, anchored by Wal-Mart & Home Depot
- Access via Beverly Lane to two traffic signals
- Sandwiched between two new Class A retail developments with national retailers
- ▲ Collinsville is a regional shopping corridor and 'final stop' for many long-distance travelers before reaching St. Louis
- Over 24,000 vehicles per day on N. Bluff Road
- ▲ FOR LEASE or BUILD-TO-SUIT