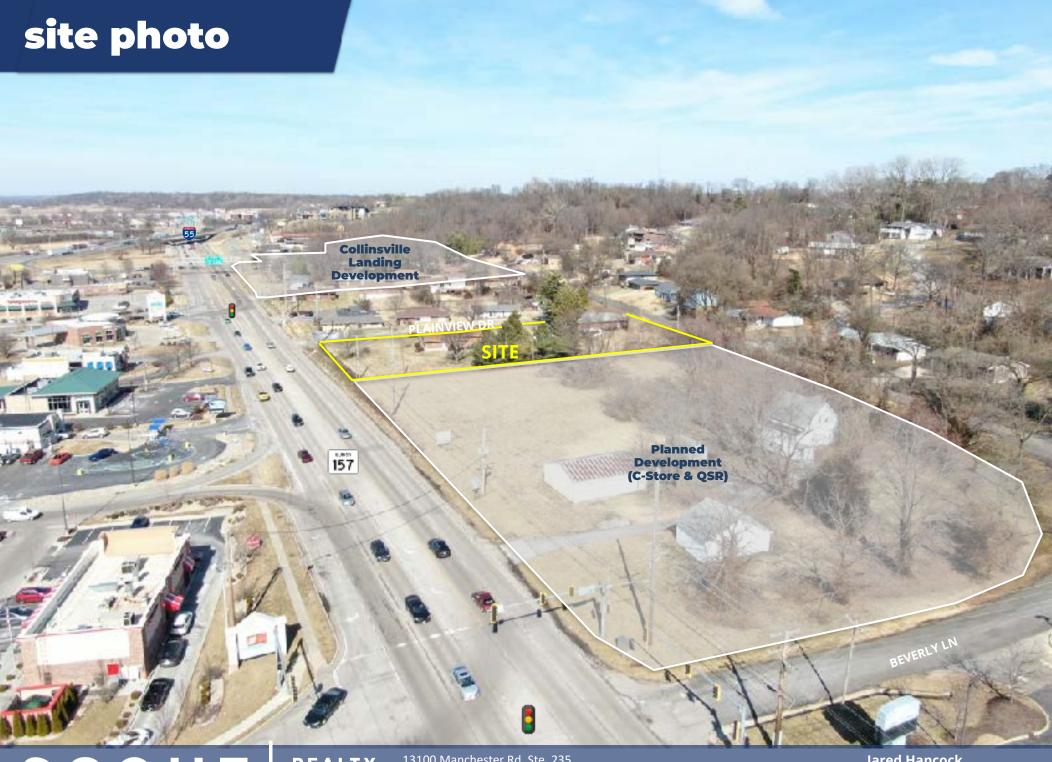

## 1.19 acre plainview lot

## PROPERTY DESCRIPTION

- 1.19 Acre lot on Route 157 (N. Bluff Road)
- Located across the street from Collinsville Crossing, anchored by Wal-Mart & Home Depot
- Access via Beverly Lane to two traffic signals
- Sandwiched between two new Class A retail developments with national retailers
- ▲ Collinsville is a regional shopping corridor and 'final stop' for many long-distance travelers before reaching St. Louis
- Over 24,000 vehicles per day on N. Bluff Road
- ▲ FOR LEASE or BUILD-TO-SUIT