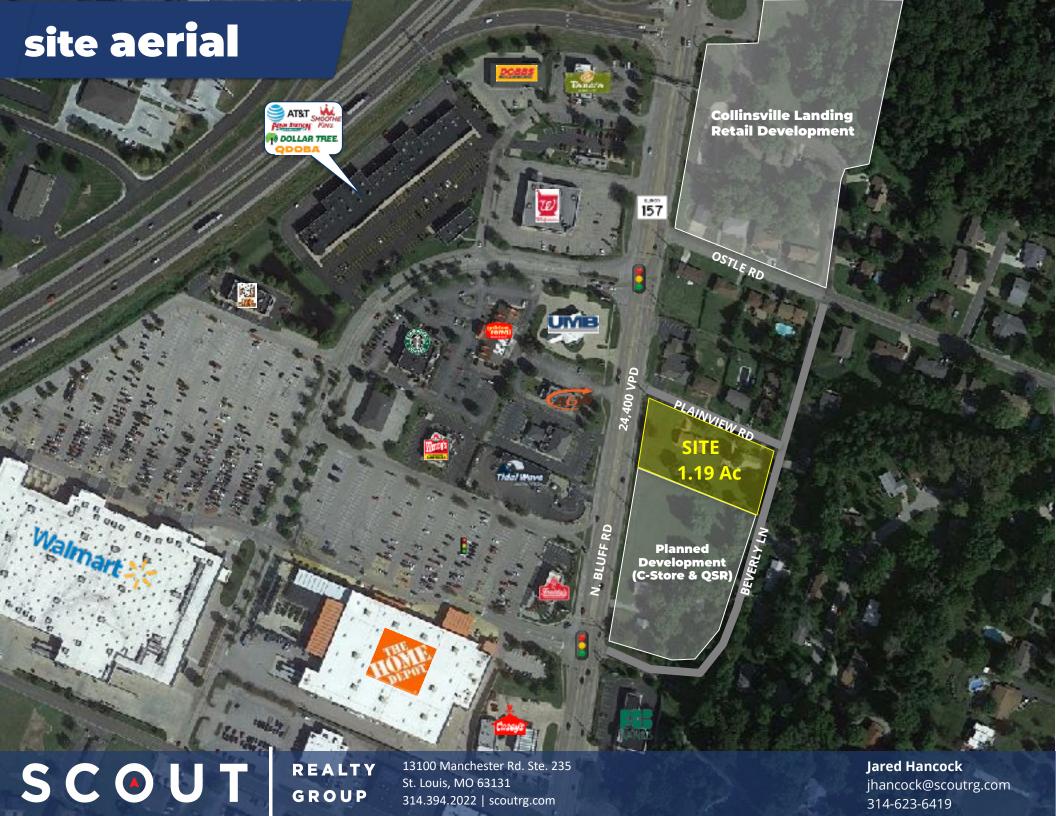

## 1.19 acre plainview lot

## PROPERTY DESCRIPTION

- 1.19 Acre lot on Route 157 (N. Bluff Road)
- Located across the street from Collinsville Crossing, anchored by Wal-Mart & Home Depot
- Access via Beverly Lane to two traffic signals
- Sandwiched between two new Class A retail developments with national retailers
- ▲ Collinsville is a regional shopping corridor and 'final stop' for many long-distance travelers before reaching St. Louis
- Over 24,000 vehicles per day on N. Bluff Road
- ▲ FOR LEASE or BUILD-TO-SUIT