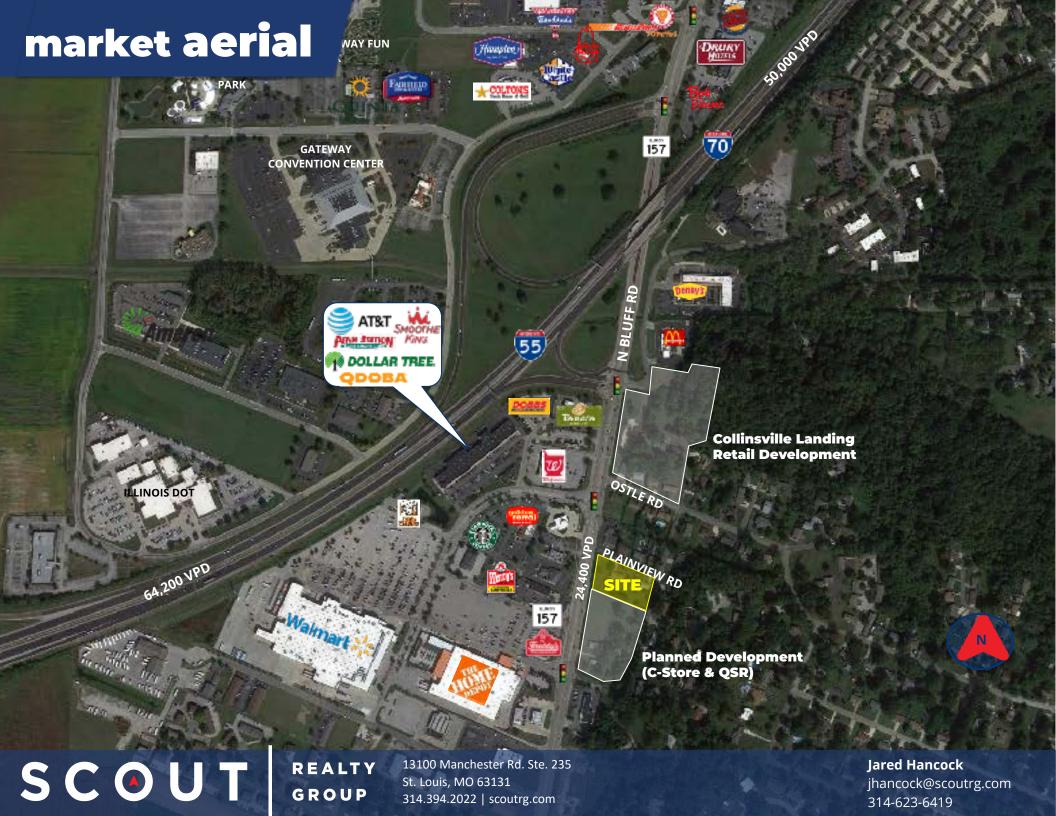

## PROPERTY DESCRIPTION

- 1.19 Acre lot on Route 157 (N. Bluff Road)
- Located across the street from Collinsville Crossing, anchored by Wal-Mart & Home Depot
- Access via Beverly Lane to two traffic signals
- Sandwiched between two new Class A retail developments with national retailers
- ▲ Collinsville is a regional shopping corridor and 'final stop' for many long-distance travelers before reaching St. Louis
- Over 24,000 vehicles per day on N. Bluff Road
- ▲ FOR LEASE or BUILD-TO-SUIT