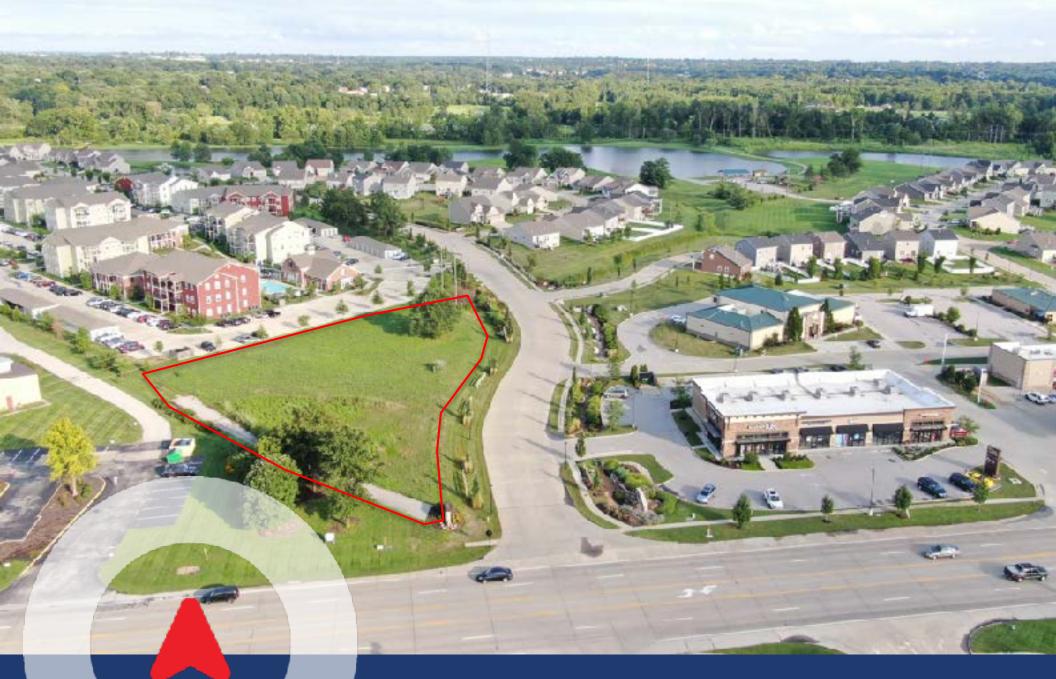

### PROPERTY DESCRIPTION

- 1.48-acre lot along Mid Rivers Mall Drive in Cottleville
- Final lot remaining with the Miralago development featuring 120 homes, Traditions apartments, and four occupied commercial lots
- Rough graded lot with utilities
- Centralized location within a strong and growing residential and retail corridor
- Excellent site for numerous uses such as retail, medical, office, daycare, restaurant and many more
- Mid Rivers Mall Drive carries over 42,000 vehicles per day
- 1.48 Acres \$693,000 (\$10.75 PSF)