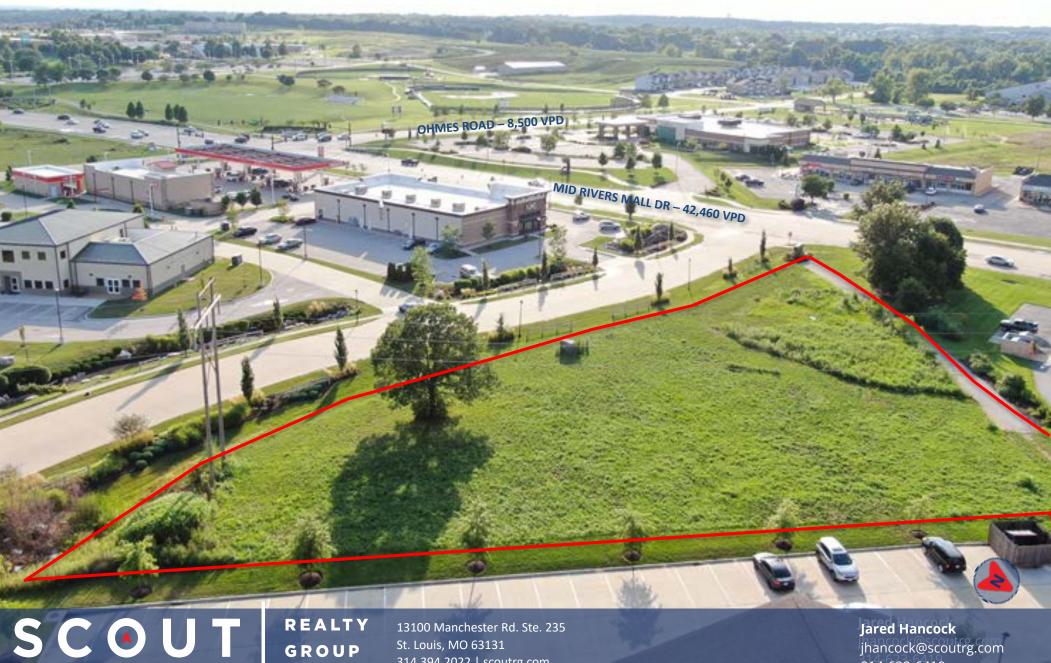

### PROPERTY DESCRIPTION

- 1.48-acre lot along Mid Rivers Mall Drive in Cottleville
- Final lot remaining with the Miralago development featuring 120 homes, Traditions apartments, and four occupied commercial lots
- Rough graded lot with utilities
- Centralized location within a strong and growing residential and retail corridor
- Excellent site for numerous uses such as retail, medical, office, daycare, restaurant and many more
- Mid Rivers Mall Drive carries over 42,000 vehicles per day
- 1.48 Acres \$693,000 (\$10.75 PSF)