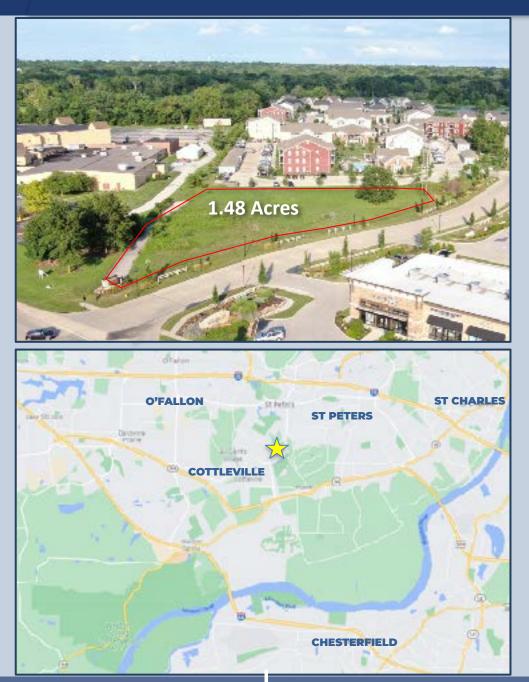

### PROPERTY DESCRIPTION

- 1.48-acre lot along Mid Rivers Mall Drive in Cottleville
- Final lot remaining with the Miralago development featuring 120 homes, Traditions apartments, and four occupied commercial lots
- Rough graded lot with utilities
- Centralized location within a strong and growing residential and retail corridor
- Excellent site for numerous uses such as retail, medical, office, daycare, restaurant and many more
- Mid Rivers Mall Drive carries over 42,000 vehicles per day
- 1.48 Acres \$693,000 (\$10.75 PSF)