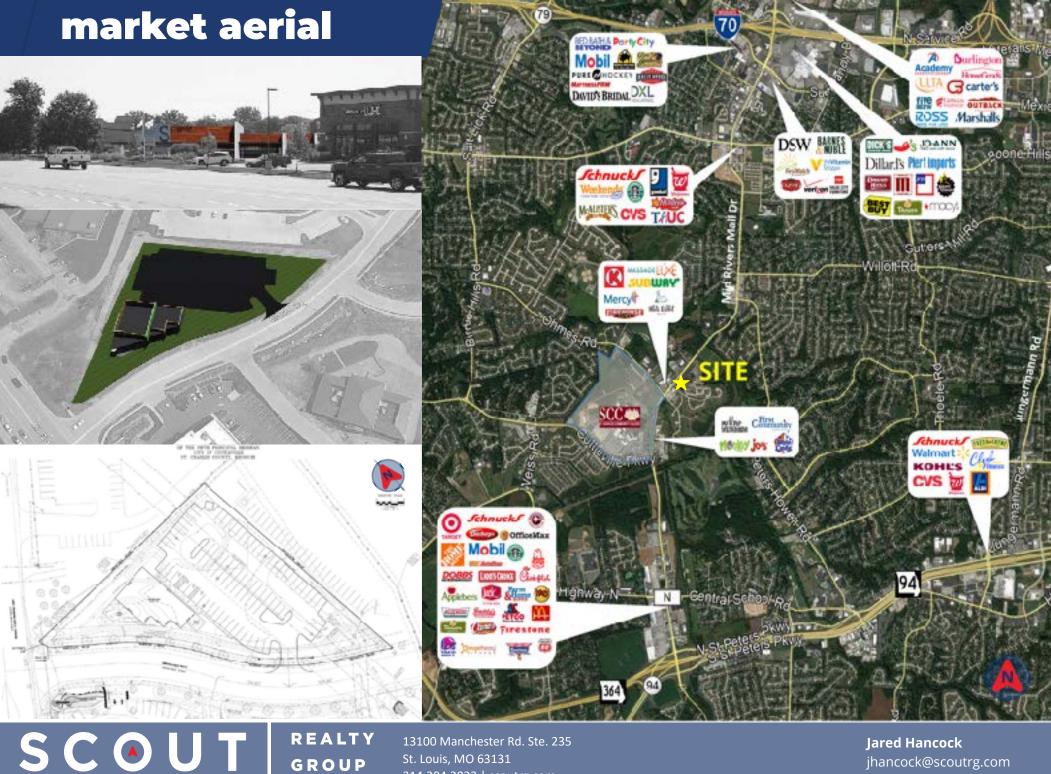

### PROPERTY DESCRIPTION

- 1.48-acre lot along Mid Rivers Mall Drive in Cottleville
- Final lot remaining with the Miralago development featuring 120 homes, Traditions apartments, and four occupied commercial lots
- Rough graded lot with utilities
- Centralized location within a strong and growing residential and retail corridor
- Excellent site for numerous uses such as retail, medical, office, daycare, restaurant and many more
- Mid Rivers Mall Drive carries over 42,000 vehicles per day
- 1.48 Acres \$693,000 (\$10.75 PSF)