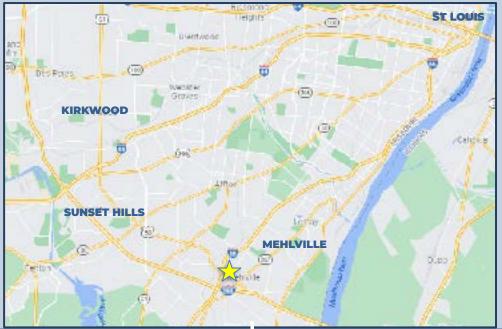

REALTY GROUP

# MARSHALL'S PLAZA

South County - St. Louis, MO

### marshall's plaza





#### 6925 S. Lindbergh Blvd

St. Louis, MO 63125

#### **PROPERTY DESCRIPTION**

- A Join Michael's, Marshall's, Burlington & Five Below in the Redevelopment of Marshall's Plaza
- Located within the regional South County St. Louis retail corridor at the intersection of Interstates 55 & 270
- Great visibility and access from over 40,000 cars per day on Lindbergh Boulevard
- Michael's scheduled to open in Fall of 2022 with Marshall's, Five Below and Burlington to follow.
- North Building to receive a façade renovation early 2023
- **▲** 1,600 − 10,000 SF Available for Lease
- ▲ \$16 –25 PSF NNN

| <u>DEMOS</u>  | 1 MILE   | 3 MILE   | 5 MILE   |
|---------------|----------|----------|----------|
| TOTAL POP     | 10,527   | 93,608   | 201,060  |
| MED HH INCOME | \$55,811 | \$70,699 | \$72