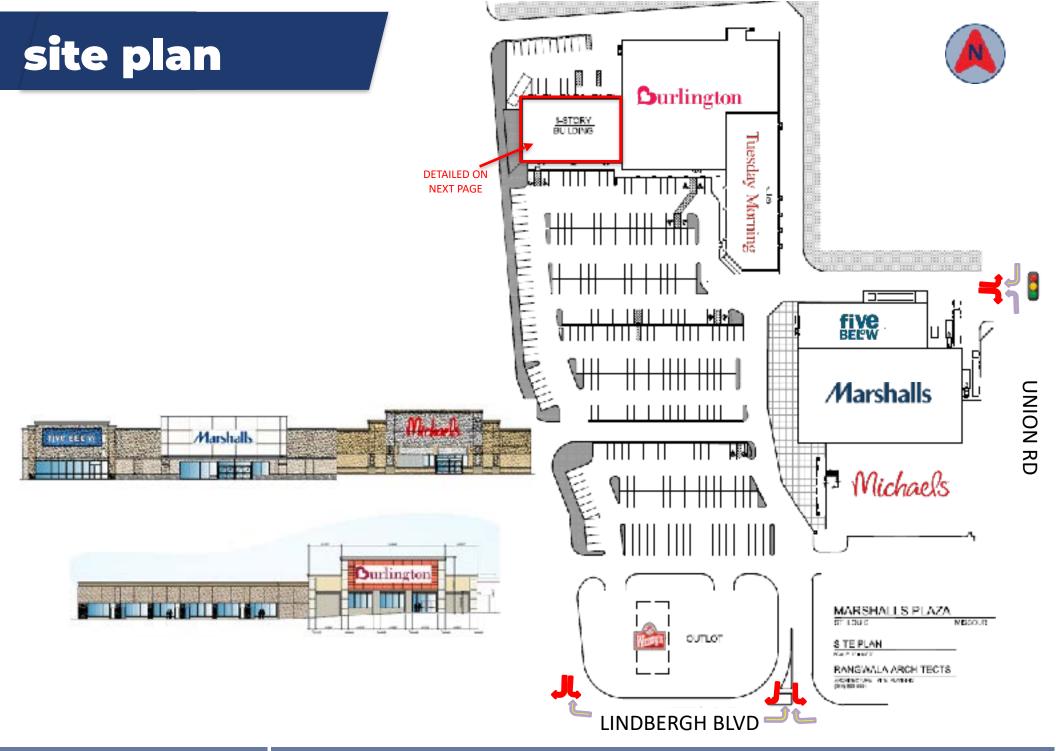

#### **PROPERTY DESCRIPTION**

- A Join Michael's, Marshall's, Burlington & Five Below in the Redevelopment of Marshall's Plaza
- Located within the regional South County St. Louis retail corridor at the intersection of Interstates 55 & 270
- Great visibility and access from over 40,000 cars per day on Lindbergh Boulevard
- Michael's scheduled to open in Fall of 2022 with Marshall's, Five Below and Burlington to follow.
- North Building to receive a façade renovation early 2023
- **▲** 1,600 − 10,000 SF Available for Lease
- ▲ \$16 –25 PSF NNN