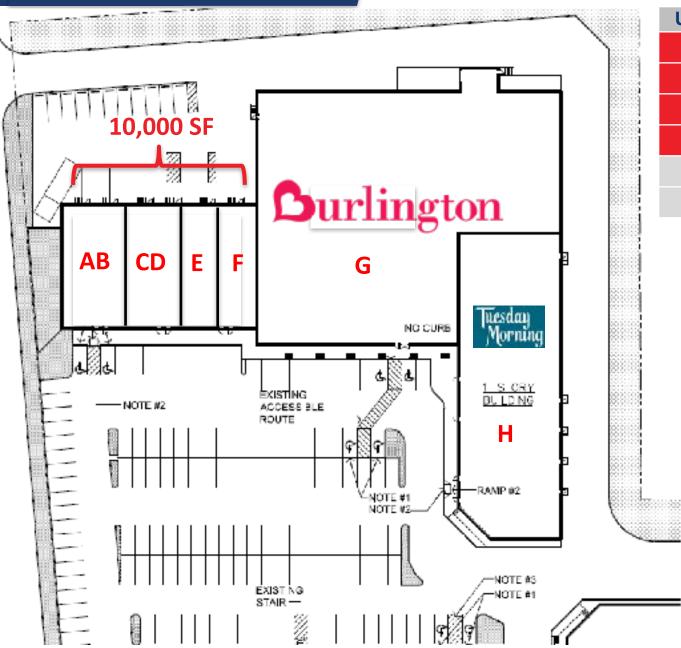

## north building

| UNIT | TENANT          | SF     |
|------|-----------------|--------|
| AB   | AVAILABLE       | 3,600  |
| CD   | AVAILABLE       | 3,200  |
| Е    | AVAILABLE       | 1,600  |
| F    | AVAILABLE       | 1,600  |
| G    | BURLINGTON      | 27,306 |
| Н    | TUESDAY MORNING | 13.638 |