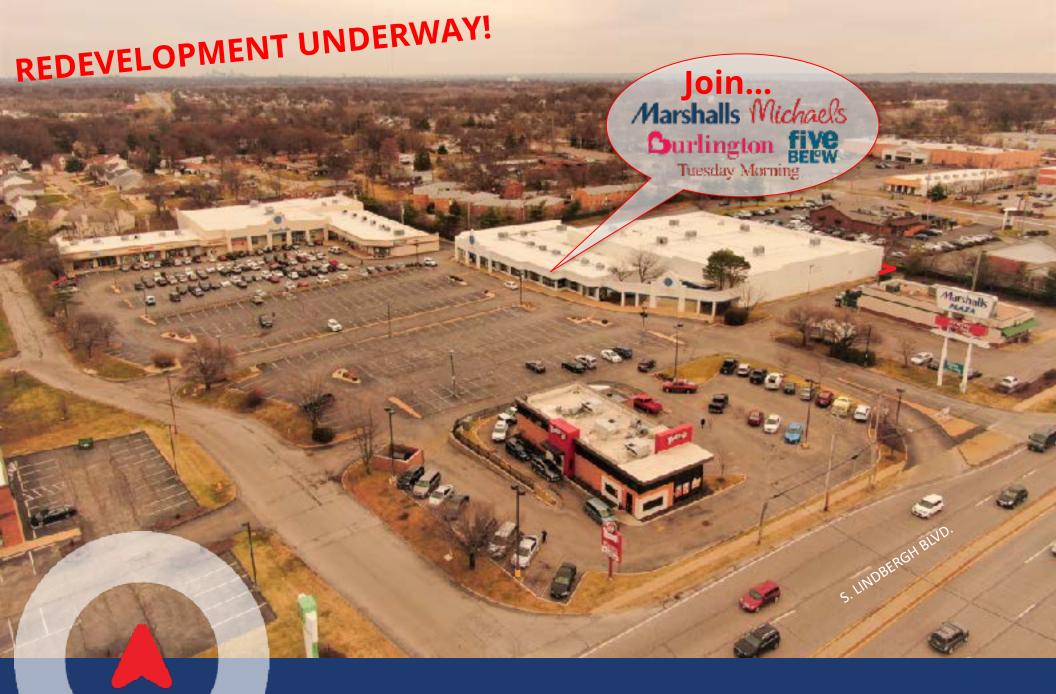

# MARSHALL'S PLAZA

South County - St. Louis, MO

#### **PROPERTY DESCRIPTION**

- A Join Michael's, Marshall's, Burlington & Five Below in the Redevelopment of Marshall's Plaza
- Located within the regional South County St. Louis retail corridor at the intersection of Interstates 55 & 270
- Great visibility and access from over 40,000 cars per day on Lindbergh Boulevard
- Michael's scheduled to open in Fall of 2022 with Marshall's, Five Below and Burlington to follow.
- North Building to receive a façade renovation early 2023
- **▲** 1,600 − 10,000 SF Available for Lease
- ▲ \$16 –25 PSF NNN