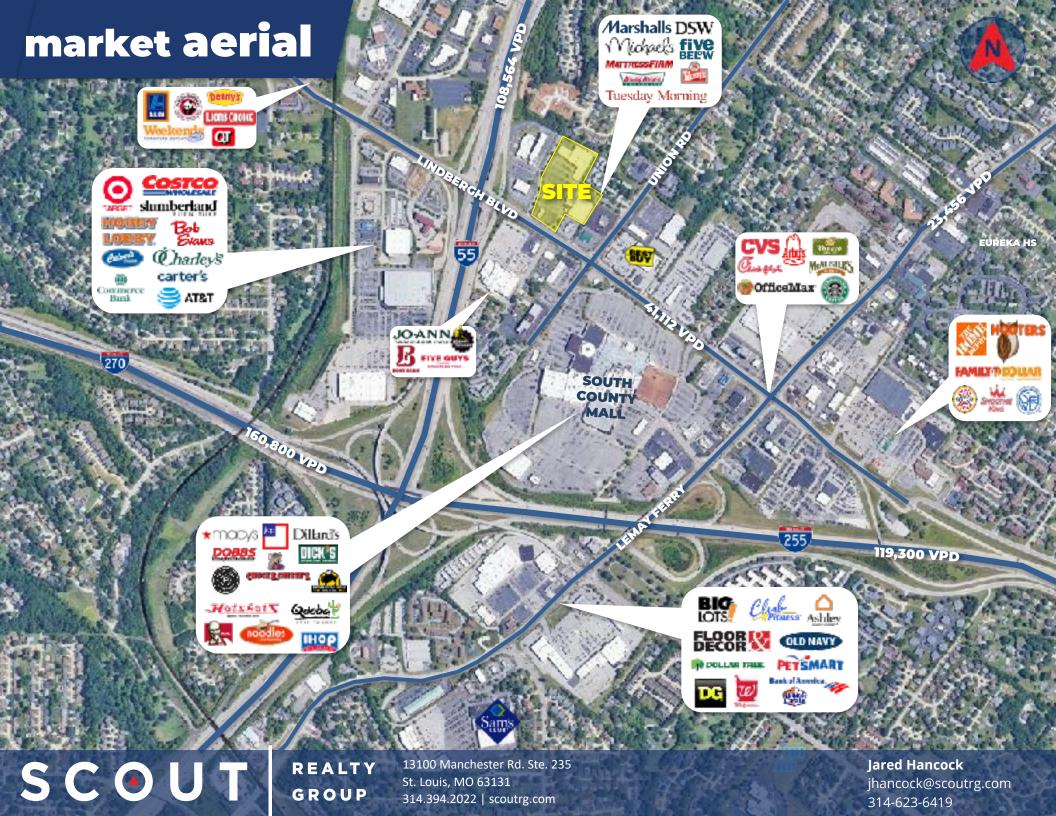

#### **PROPERTY DESCRIPTION**

- A Join Michael's, Marshall's, Burlington & Five Below in the Redevelopment of Marshall's Plaza
- Located within the regional South County St. Louis retail corridor at the intersection of Interstates 55 & 270
- Great visibility and access from over 40,000 cars per day on Lindbergh Boulevard
- Michael's scheduled to open in Fall of 2022 with Marshall's, Five Below and Burlington to follow.
- North Building to receive a façade renovation early 2023
- **▲** 1,600 − 10,000 SF Available for Lease
- ▲ \$16 –25 PSF NNN