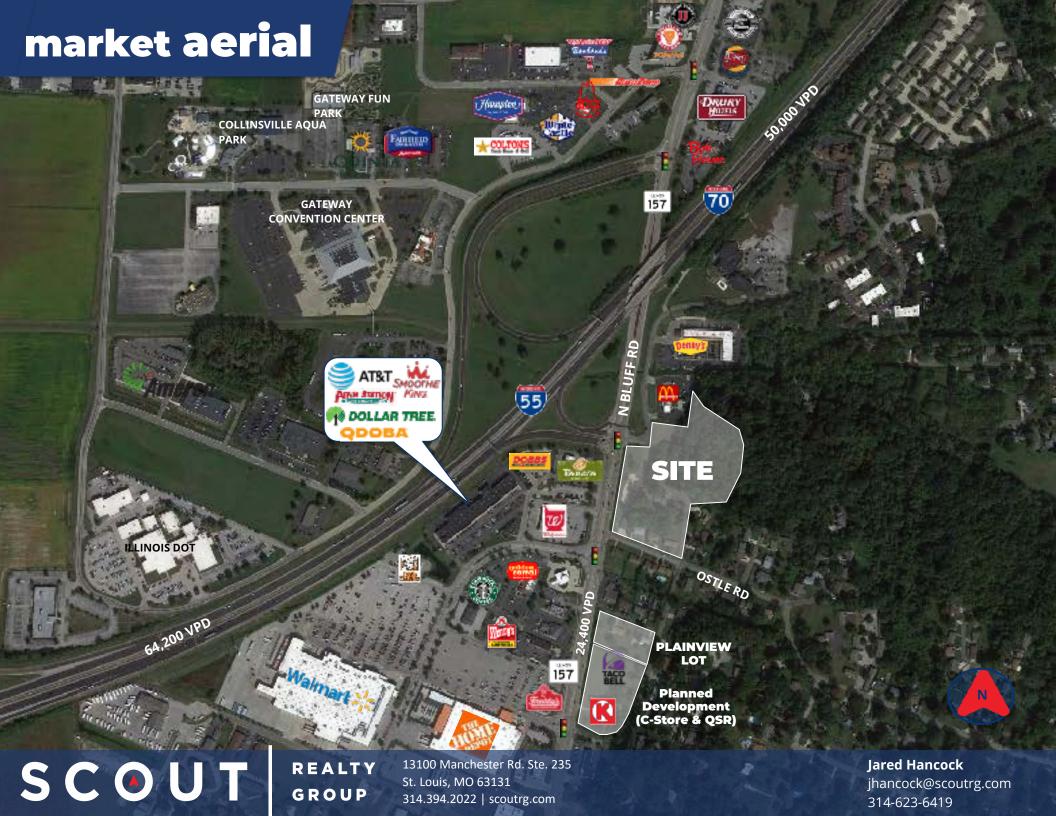

#### **PROPERTY DESCRIPTION**

- Outstanding Highway Visibility and 'Front Seat' exposure within the Regional Retail Hub of Collinsville, Illinois
- Seamless access from I-55/70 off ramp into the development site.
- Cross Access to Ramada Blvd & Ostle Drive
- Excellent surrounding Co-Tenancy and Synergy with nearby Anchored Retail, Hotels and other Market Drivers/Athletic Complexes/Long Distance Travel Stops

50,000 VPD on I-55/70

24,400 VPD on Rte 157 / N Bluff Road

| <u>DEMOS</u>  | 3 MILE   | 5 MILE   | 10 DRIVE<br>TIME |
|---------------|----------|----------|------------------|
| TOTAL POP     | 31,053   | 52,769   | 43,498           |
| MED HH INCOME | \$55,549 | \$60,438 | \$58,906         |
| HOUSEHOLDS    | 10,560   | 18,234   | 12,450           |