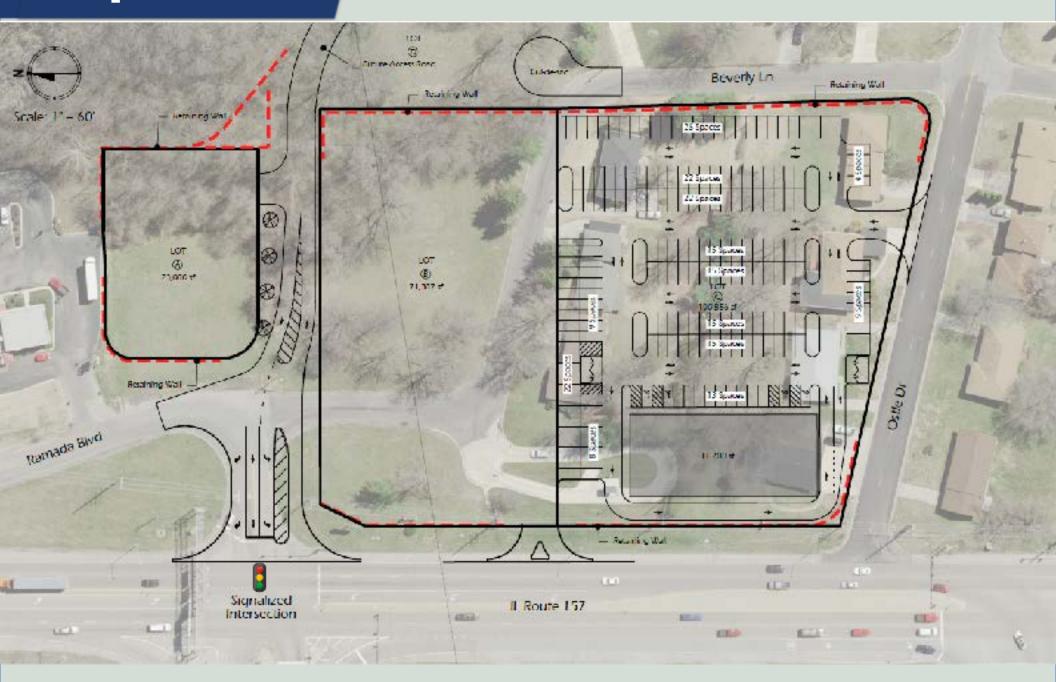

## site plan

REALTY

GROUP

#### **PROPERTY DESCRIPTION**

- Outstanding Highway Visibility and 'Front Seat' exposure within the Regional Retail Hub of Collinsville, Illinois
- Seamless access from I-55/70 off ramp into the development site.
- Cross Access to Ramada Blvd & Ostle Drive
- Excellent surrounding Co-Tenancy and Synergy with nearby Anchored Retail, Hotels and other Market Drivers/Athletic Complexes/Long Distance Travel Stops