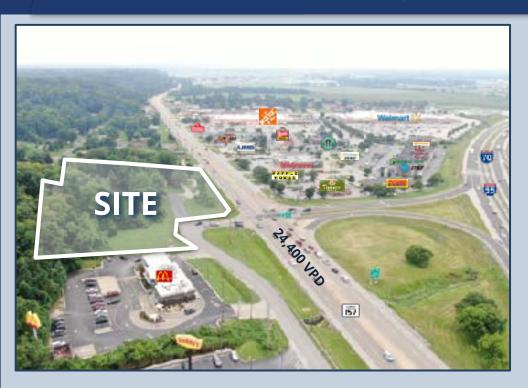

#### **PROPERTY DESCRIPTION**

- Outstanding Highway Visibility and 'Front Seat' exposure within the Regional Retail Hub of Collinsville, Illinois
- Seamless access from I-55/70 off ramp into the development site.
- Cross Access to Ramada Blvd & Ostle Drive
- Excellent surrounding Co-Tenancy and Synergy with nearby Anchored Retail, Hotels and other Market Drivers/Athletic Complexes/Long Distance Travel Stops

50,000 VPD on I-55/70

24,400 VPD on Rte 157 / N Bluff Road

| <u>DEMOS</u>  | 3 MILE   | 5 MILE   | 10 DRIVE<br>TIME |
|---------------|----------|----------|------------------|
| TOTAL POP     | 31,053   | 52,769   | 43,498           |
| MED HH INCOME | \$55,549 | \$60,438 | \$58,906         |
| HOUSEHOLDS    | 10,560   | 18,234   | 12,450           |