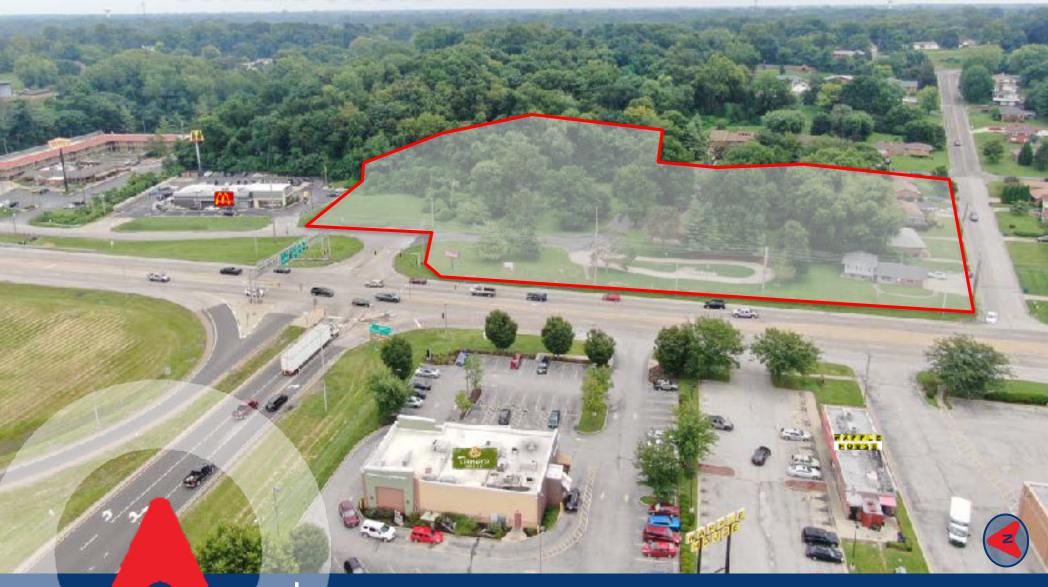

#### **PROPERTY DESCRIPTION**

- Outstanding Highway Visibility and 'Front Seat' exposure within the Regional Retail Hub of Collinsville, Illinois
- Seamless access from I-55/70 off ramp into the development site.
- Cross Access to Ramada Blvd & Ostle Drive
- Excellent surrounding Co-Tenancy and Synergy with nearby Anchored Retail, Hotels and other Market Drivers/Athletic Complexes/Long Distance Travel Stops