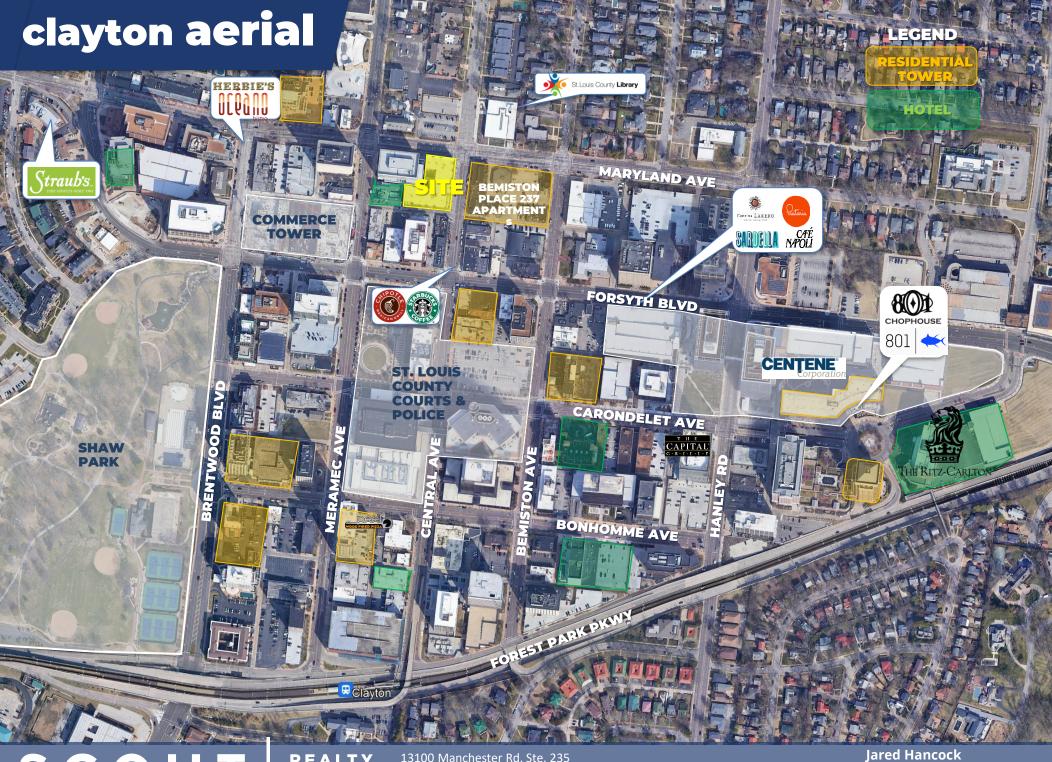

## PROPERTY DESCRIPTION

- 2,126 SF Furnished Restaurant space available for Lease
- Newly constructed Ceylon mixed use project with 120 Luxury apartment (99% leased) and 13,585 SF of Retail
- Sidewalk widened to accommodate outdoor seating
- ▲ Centrally located within Clayton, St. Louis County's central business district with over 8 Million square feet of prestigious office space and daytime pop of 52,841 people

Join Co-Tenants: