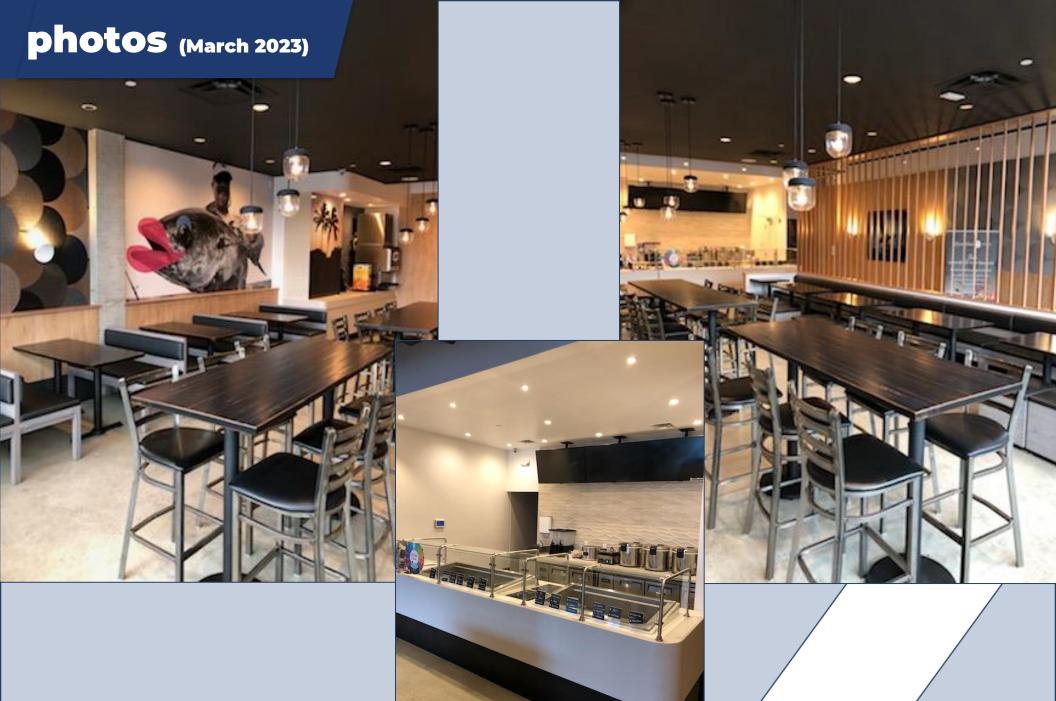

## PROPERTY DESCRIPTION

- 2,126 SF Furnished Restaurant space available for Lease
- Newly constructed Ceylon mixed use project with 120 Luxury apartment (99% leased) and 13,585 SF of Retail
- Sidewalk widened to accommodate outdoor seating
- ▲ Centrally located within Clayton, St. Louis County's central business district with over 8 Million square feet of prestigious office space and daytime pop of 52,841 people