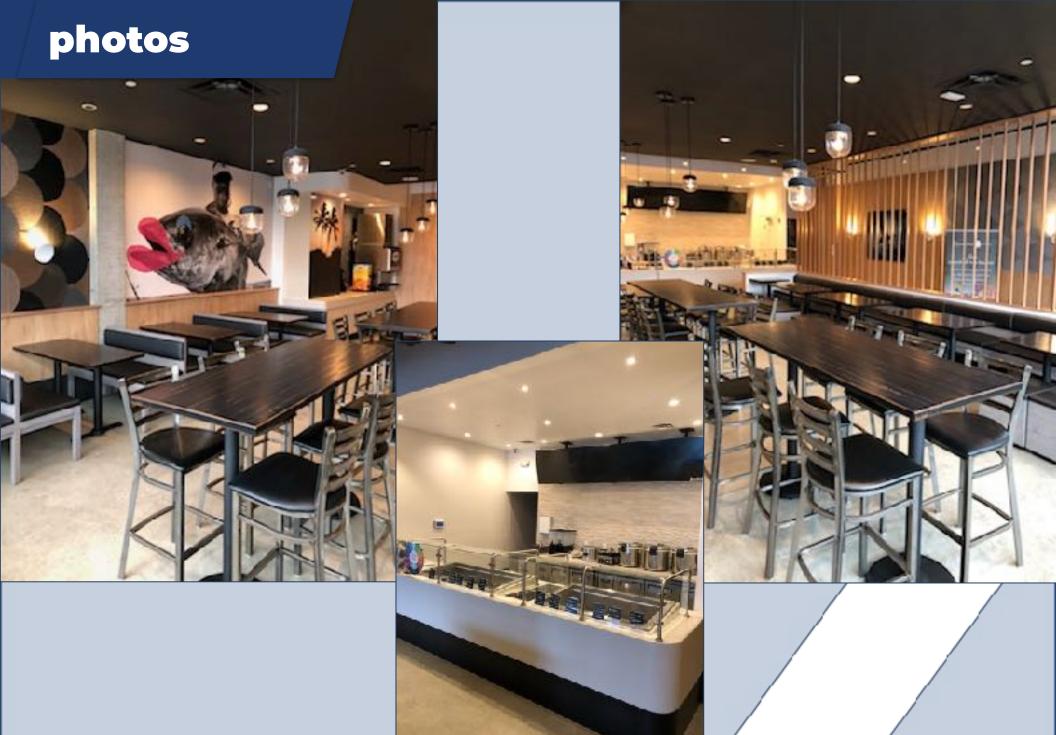

## PROPERTY DESCRIPTION

- 2,126 SF Furnished Restaurant space available for Lease
- Newly constructed Ceylon mixed use project with 120 Luxury apartment (98% leased) and 13,585 SF of Retail
- Sidewalk widened to accommodate outdoor seating
- ▲ Centrally located within Clayton, St. Louis County's central business district with over 8 Million square feet of prestigious office space and daytime pop of 52,841 people