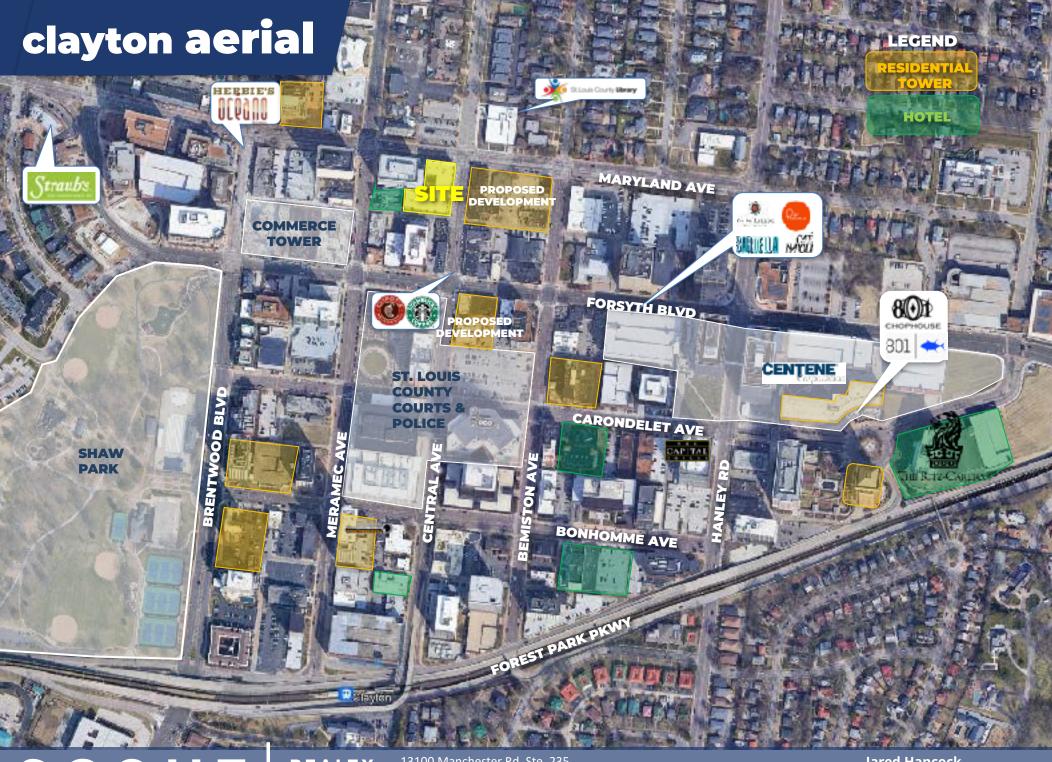

## 33 N Central Ave Clayton, MO 63105

## PROPERTY DESCRIPTION

- 2,126 SF Furnished Restaurant space available for Lease
- Newly constructed Ceylon mixed use project with 120 Luxury apartment (98% leased) and 13,585 SF of Retail
- Sidewalk widened to accommodate outdoor seating
- ▲ Centrally located within Clayton, St. Louis County's central business district with over 8 Million square feet of prestigious office space and daytime pop of 52,841 people