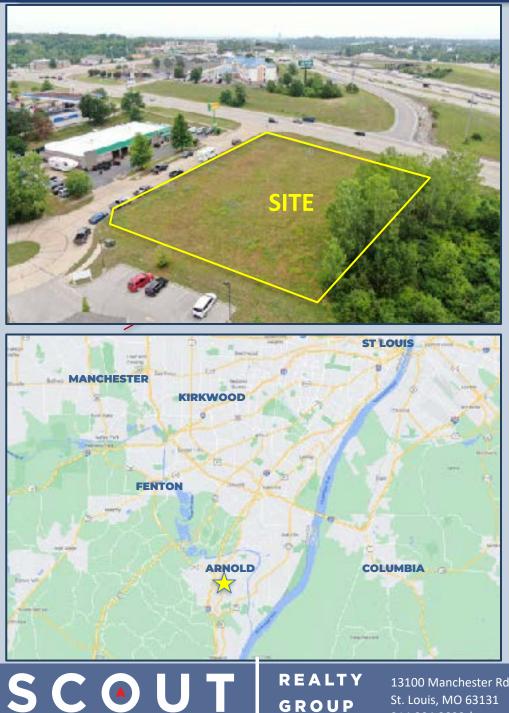

### **ARNOLD LOT – FOR SALE or LEASE**

310 PLAZA WAY ARNOLD, MO 63010

REALTY GROUP

SC

U

### arnold lot – 1.16 acre



GROUP

## 310 Plaza Way Arnold, MO 63010

### PROPERTY DESCRIPTION

- 1.16 Acre lot along the W Outer Road
- Located near the I-55 & Richardson Road interchange with retailers such as Target, Home Depot, Schnucks, Walgreens
- Excellent access from the W Outer Road and Interstate signage and visibility to over 104,000 VPD
- Rough Graded with utilities at or very near the property line
- Last Available Prime Lot in Trade Area
- Concept Plan on Page 5 with 8,000 sf Retail Building, can be drive-thru equipped or feature large patio.
- FOR SALE ASKING \$715,000
- LEASE /BUILD-TO-SUIT Please Inquire

| <u>DEMOS</u>  | <u>1 MILE</u> | <u>3 MILE</u> | <u>5 MILE</u> |
|---------------|---------------|---------------|---------------|
| TOTAL POP     | 11,775        | 47,634        | 96,077