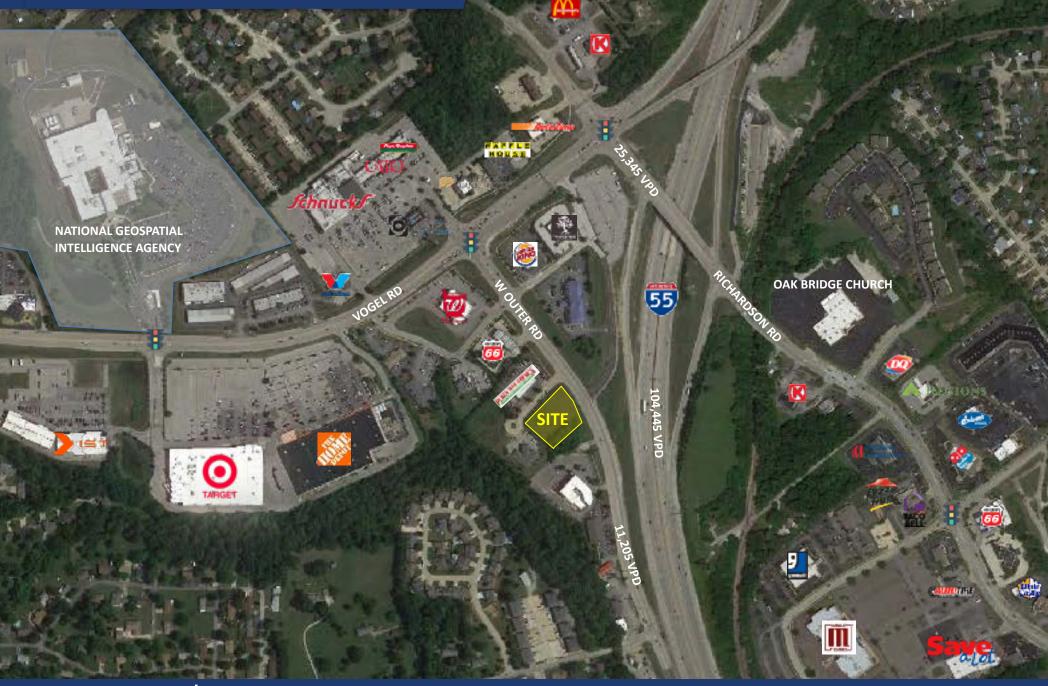

### market aerial

SCOUT GROUP

13100 Manchester Rd. Ste. 235 St. Louis, MO 63131 314.394.2022 | scoutrg.com

Jared Hancock jhancock@scoutrg.com 314-623-6419

The information herein has been obtained from the owner/landlord of the subject property or other sources that Scout Realty Group deems reliable. The information is not warranted and is subject to change without notice. Owner/landlord and Scout Realty Group make no representations as to the