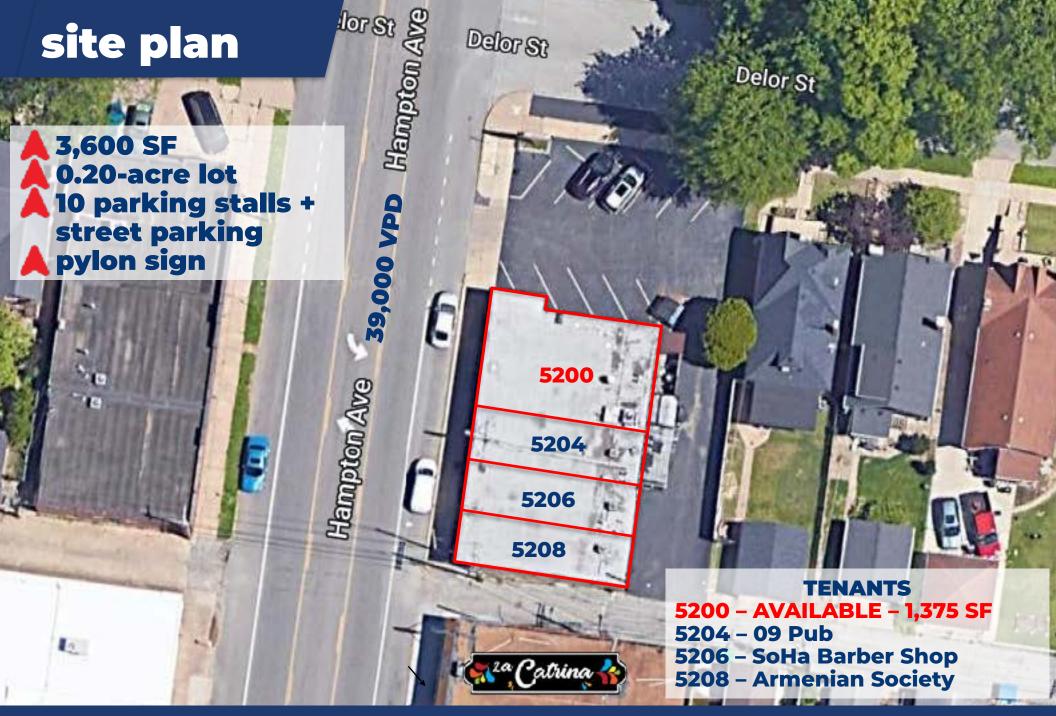

## end-cap

## **PROPERTY DESCRIPTION**

- 1,375 SF End-Cap available for Lease
- 3,600 SF retail center located on the corner of Hampton Avenue and Delor Street
- ▲ Vibrant, walkable stretch of Hampton Ave sandwiched between the dense residential neighborhoods of St. Louis Hills & South Hampton
- Excellent visibility and exposure to over 39,000 vehicles per day on Hampton Avenue
- Adjacent parking to the space as well as street parking
- Coming soon new Multi-Tenant pylon signage
- FOR LEASE: \$18 psf NNN