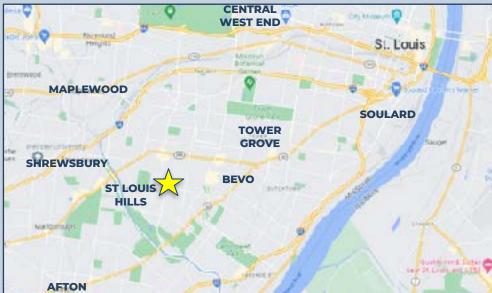

## **PROPERTY DESCRIPTION**

- 1,375 SF End-Cap available for Lease
- 3,600 SF retail center located on the corner of Hampton Avenue and Delor Street
- ▲ Vibrant, walkable stretch of Hampton Ave sandwiched between the dense residential neighborhoods of St. Louis Hills & South Hampton
- Excellent visibility and exposure to over 39,000 vehicles per day on Hampton Avenue
- Adjacent parking to the space as well as street parking
- Coming soon new Multi-Tenant pylon signage
- FOR LEASE: \$18 psf NNN