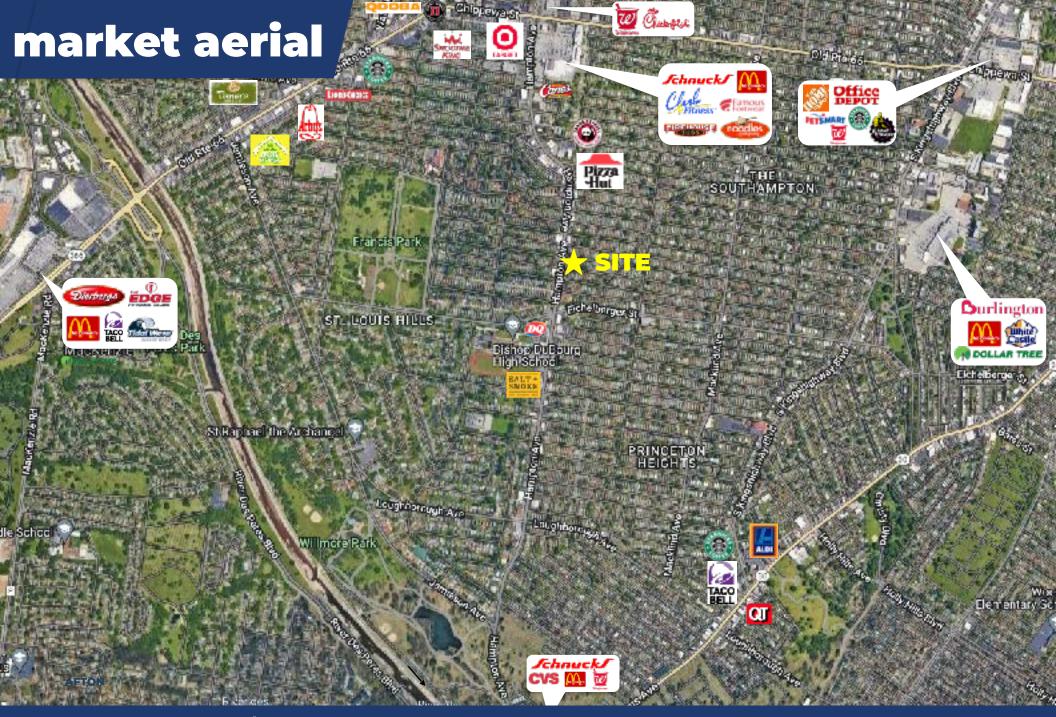

## **PROPERTY DESCRIPTION**

- 1,375 SF End-Cap available for Lease
- 3,600 SF retail center located on the corner of Hampton Avenue and Delor Street
- ▲ Vibrant, walkable stretch of Hampton Ave sandwiched between the dense residential neighborhoods of St. Louis Hills & South Hampton
- Excellent visibility and exposure to over 39,000 vehicles per day on Hampton Avenue
- Adjacent parking to the space as well as street parking
- Coming soon new Multi-Tenant pylon signage
- FOR LEASE: \$18 psf NNN