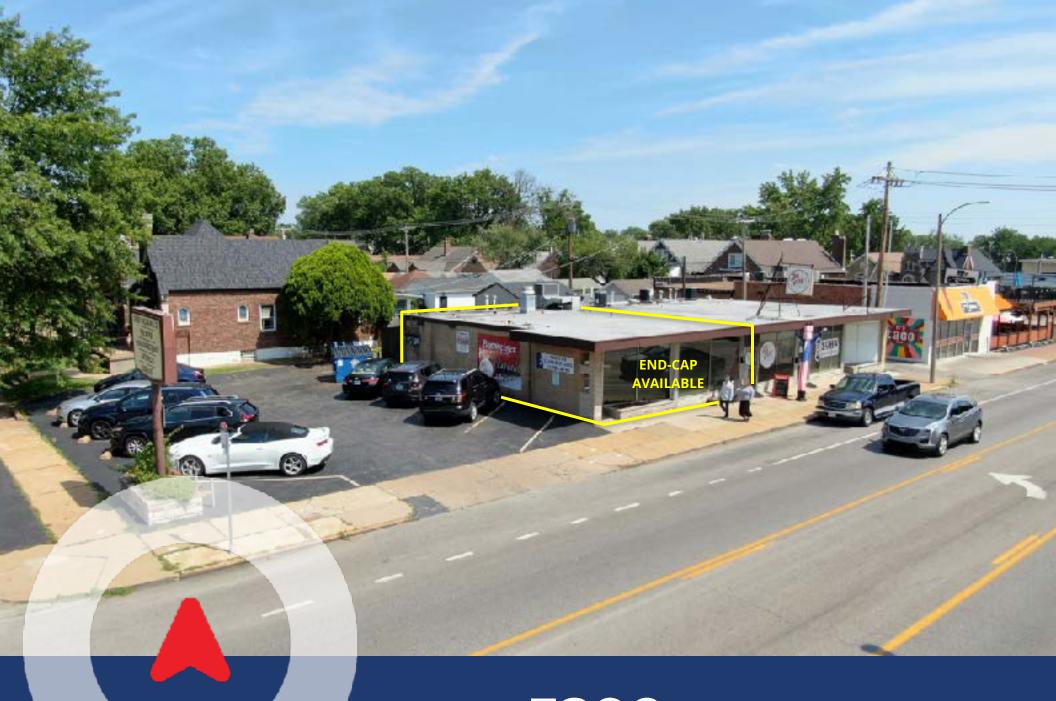

## end-cap

## **5200 Hampton Ave - City of St. Louis**

## **PROPERTY DESCRIPTION**

- 1,375 SF End-Cap available for Lease
- 3,600 SF retail center located on the corner of Hampton Avenue and Delor Street
- ▲ Vibrant, walkable stretch of Hampton Ave sandwiched between the dense residential neighborhoods of St. Louis Hills & South Hampton
- Excellent visibility and exposure to over 39,000 vehicles per day on Hampton Avenue
- Adjacent parking to the space as well as street parking
- Coming soon new Multi-Tenant pylon signage
- FOR LEASE: \$18 psf NNN