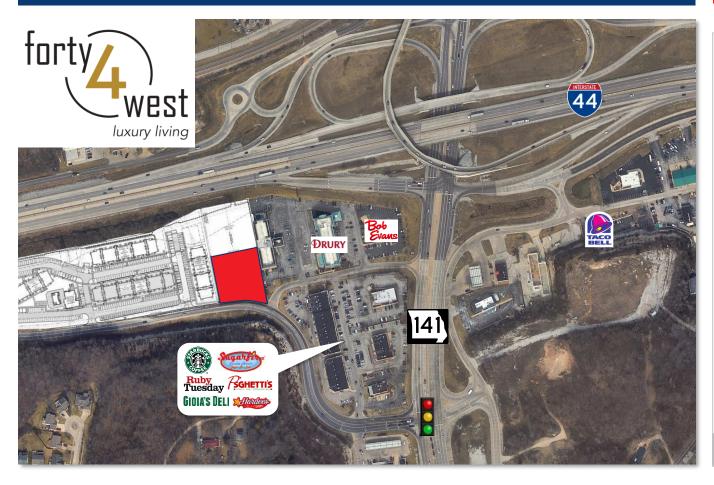

#### **OUTLOT AVAILABLE**

# 944 Meramec Station Rd. Valley Park, MO 63088

- 1-acre outlot
- A New Apartment Development
- ▲ 204 Luxury Apartments
- A Tax Abatement Available
- A No Detention Required
- A Close Proximity to 141 & 44
- Adjacent to new subdivision development
- Strong day-time & lunch traffic