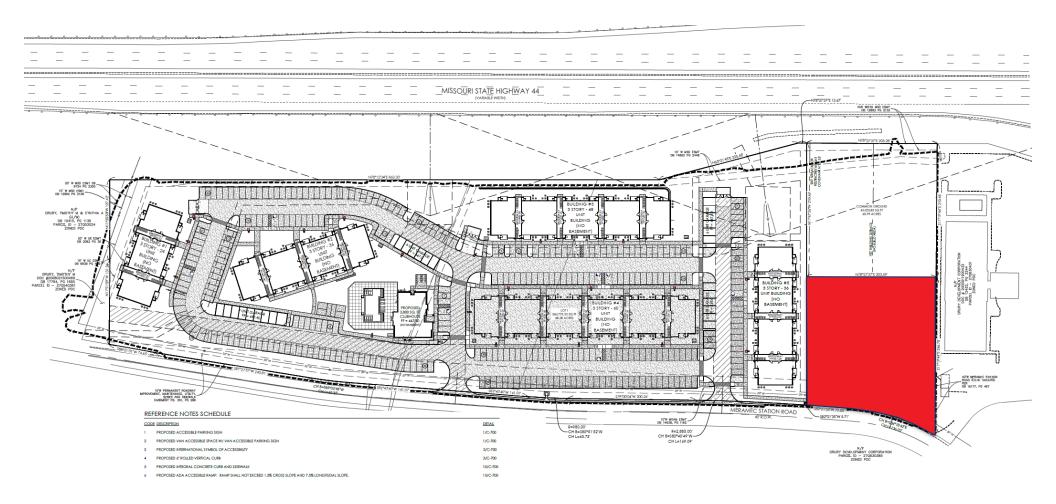

#### **OUTLOT AVAILABLE**

# 944 Meramec Station Rd. Valley Park, MO 63088

- 1-acre outlot
- A New Apartment Development
- ▲ 204 Luxury Apartments
- A Tax Abatement Available
- A No Detention Required
- A Close Proximity to 141 & 44
- Adjacent to new subdivision development
- Strong day-time & lunch traffic