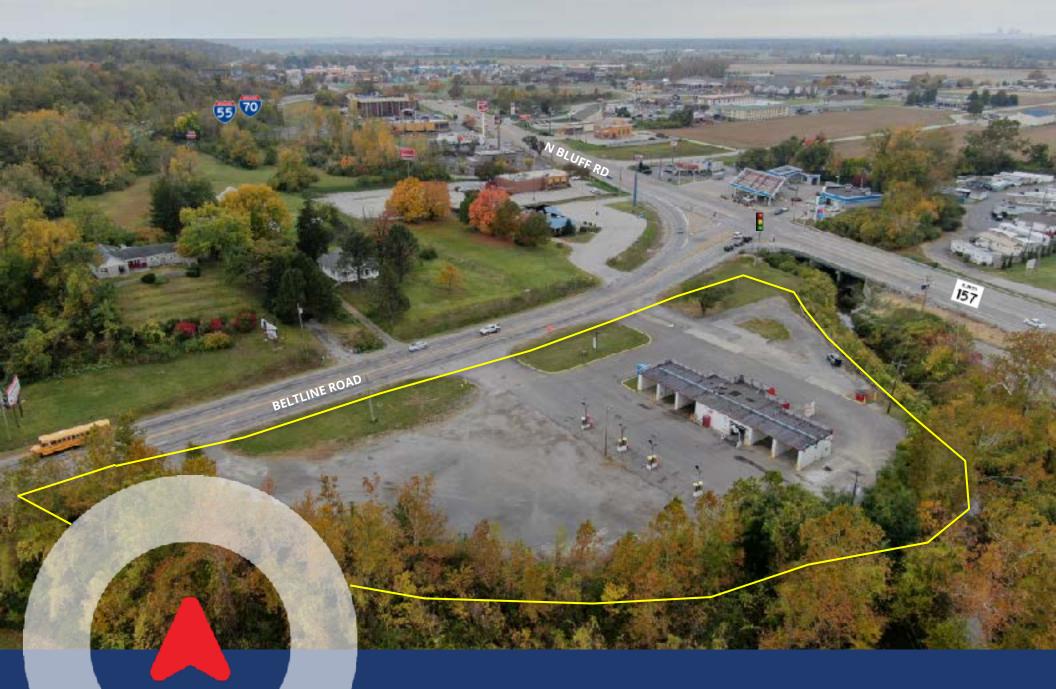

#### PROPERTY DESCRIPTION

- 2.45 Acre lot located on Beltline Road at the Route 157 (N. Bluff Road) intersection
- Located within Collinsville's core retail, office,
  - entertainment and trade hub (I-55/70 & 157 Intersection)
- Site has excellent access with three curb cuts to Beltline Rd
- Seller will consider subdividing
- Beltline Road serves as a residential artery to the communities' daily needs like groceries, auto service, and the workplace.
- FOR SALE ASKING \$1,100,000 (\$10.30 PSF)

## site photo

SCOUT

157

Ξ

BLUFF RD

REALTY <sup>13</sup> St. GROUP 31

13100 Manchester Rd. Ste. 235 St. Louis, MO 63131 314.394.2022 | scoutrg.com Jared Hancock jhancock@scoutrg.com 314-623-6419