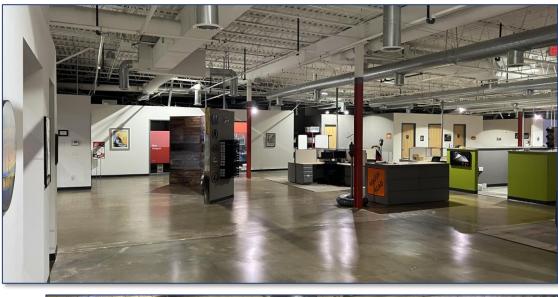

# Available Space

## **EXISTING SPACE SPECIFICS**

- 2 Large Conference Rooms
- 7 Private Offices
- 6 Open / Collaboration Areas
- Kitchen / Break Room
- Server Room
- Space for 24 Cubicle Desks
- 3 Restrooms (Men's, Women's, & Private)