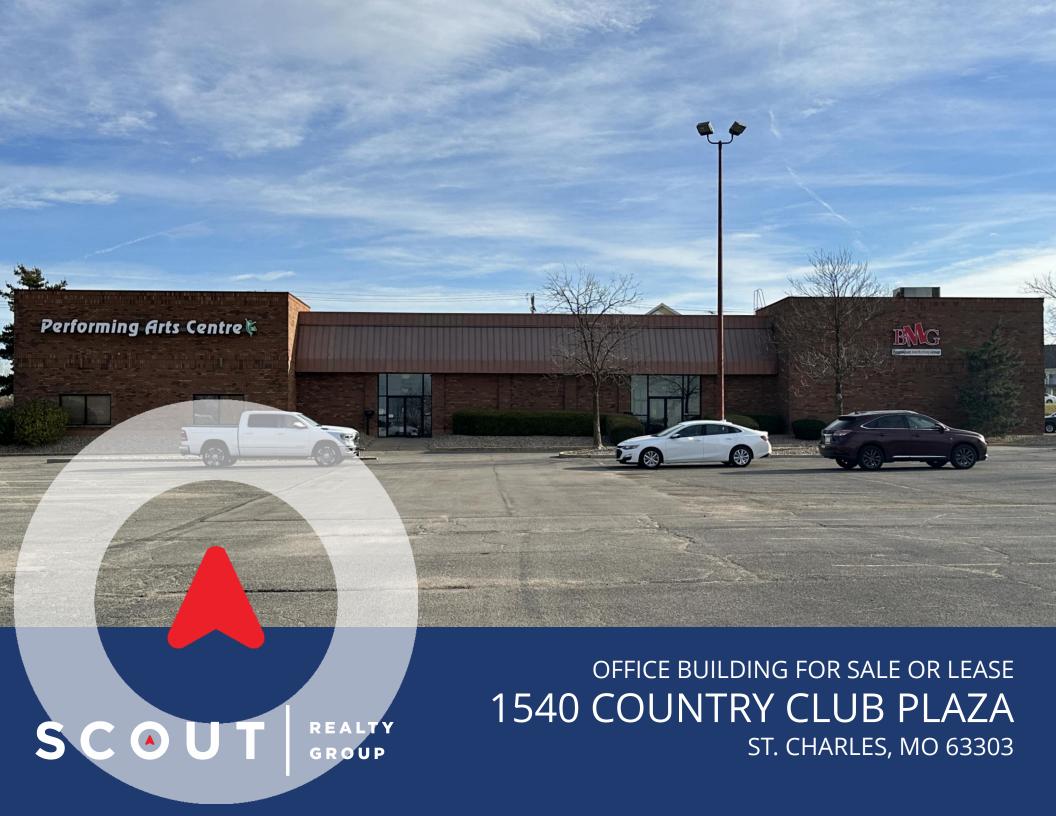

## **1540 Country Club Plaza**

## For Sale or Lease

### **PROPERTY SPECIFICS**

- 20,924 SF (total building size)
- 8,290 SF is leased to the Performing Arts Center.
- 12,634 SF currently available for occupancy.
- Vacant space is designed to accommodate an open / creative work environment.
- Existing monument signage along Hwy. 94 with exposure to 45,000 vehicles / day.