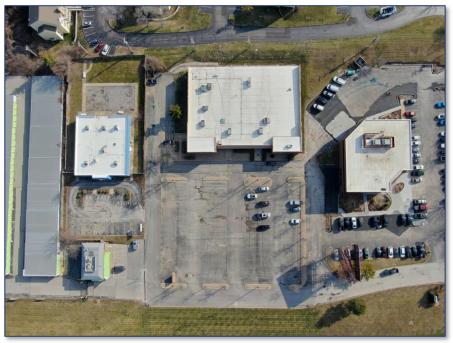

## **1540 Country Club Plaza**

### **PROPERTY SPECIFICS**

- 20,924 SF (total building size)
- 8,290 SF is leased to the Performing Arts Center.
- 12,634 SF currently available for occupancy.
- Vacant space is designed to accommodate an open / creative work environment.
- Existing monument signage along Hwy. 94 with exposure to 45,000 vehicles / day.