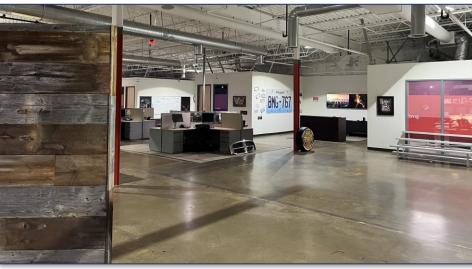

# Available Space

## **EXISTING SPACE SPECIFICS**

- 2 Large Conference Rooms
- 7 Private Offices
- 6 Open / Collaboration Areas
- Kitchen / Break Room
- Server Room
- Space for 24 Cubicle Desks
- 3 Restrooms (Men's, Women's, & Private)