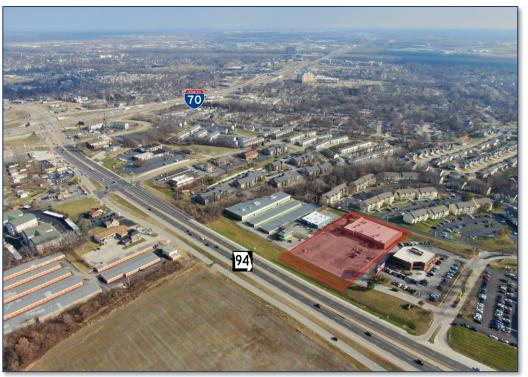

### **PROPERTY SPECIFICS**

- 20,924 SF (total building size)
- 8,290 SF is leased to the Performing Arts Center.
- 12,634 SF currently available for occupancy.
- Vacant space is designed to accommodate an open / creative work environment.
- Existing monument signage along Hwy. 94 with exposure to 45,000 vehicles / day.