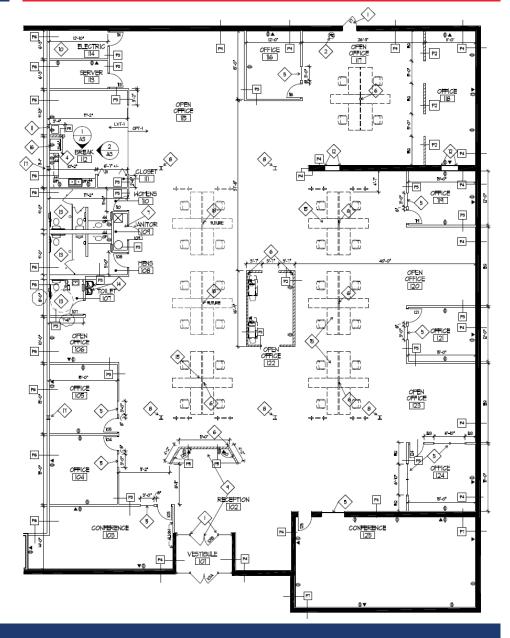

# Available Space

## **EXISTING SPACE SPECIFICS**

- 2 Large Conference Rooms
- 7 Private Offices
- 6 Open / Collaboration Areas
- Kitchen / Break Room
- Server Room
- Space for 24 Cubicle Desks
- 3 Restrooms (Men's, Women's, & Private)