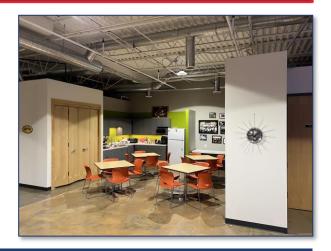

## **EXISTING SPACE SPECIFICS**

- 2 Large Conference Rooms
- 7 Private Offices
- 6 Open / Collaboration Areas
- Kitchen / Break Room
- Server Room
- Space for 24 Cubicle Desks
- 3 Restrooms (Men's, Women's, & Private)