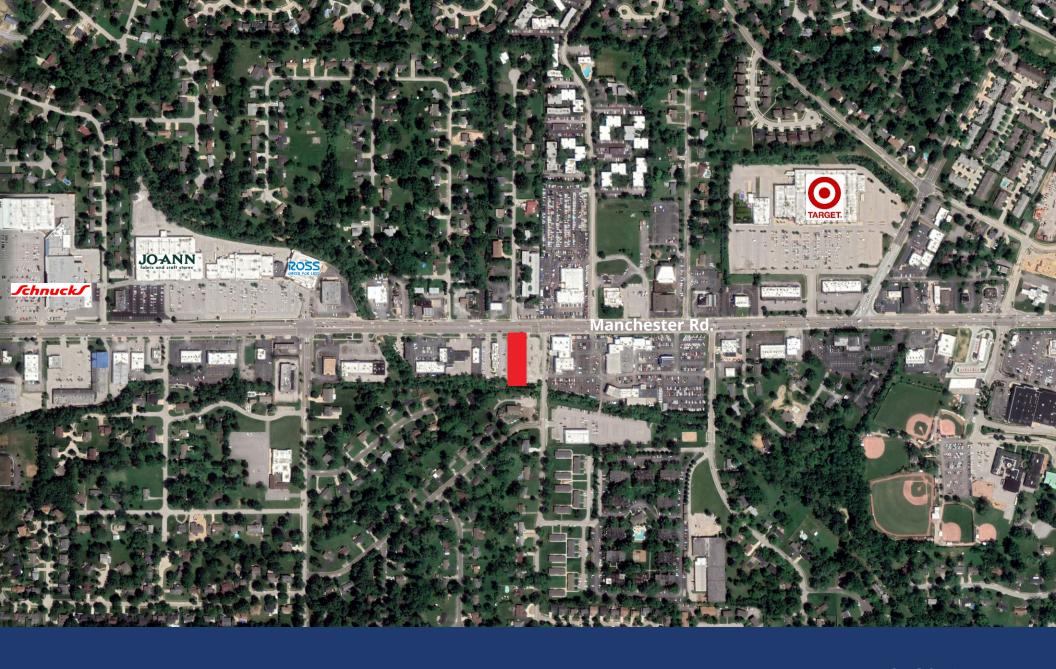

# 15200 Manchester Rd. Ballwin, MO 63011

- 0.69 Acres (30,174 SF)
- Excellent Visibility
- Easy access to New Ballwin Rd, Reis Rd,
  Baxter, Holloway and Sulphur Springs.
- Over 1.3 Million SF retail within 1 mile
- Adjacent to high volume McDonald's
- Retailers within 1 Mile: Target, Schnucks,
  Walgreens, Ross, Marshall's, Hobby Lobby,
  Lowe's, Pet Supplies Plus, Five Below