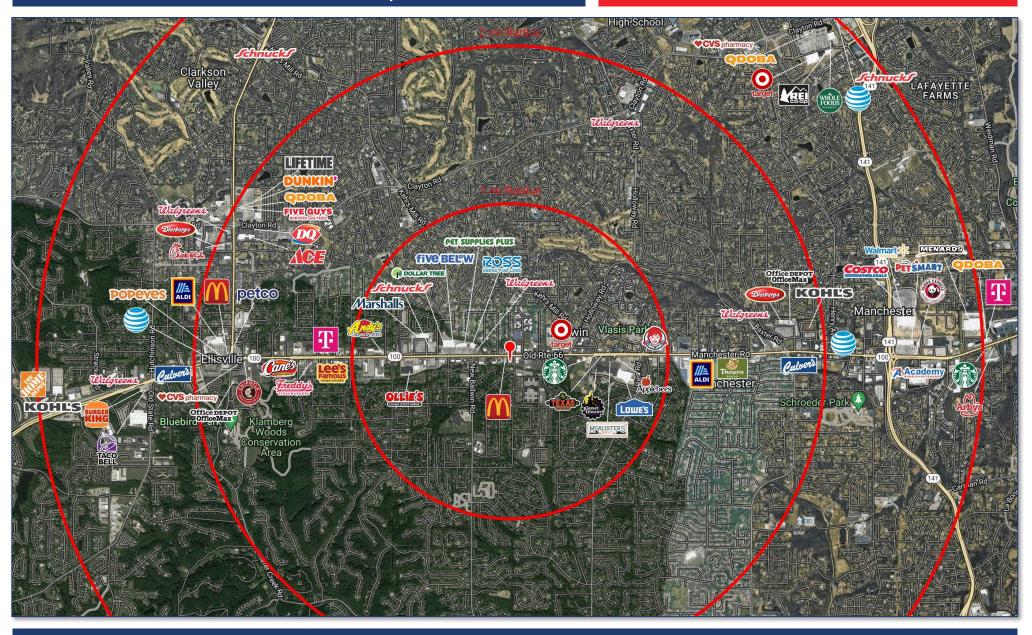

# 15200 Manchester Rd. Ballwin, MO 63011

- 0.69 Acres (30,174 SF)
- Excellent Visibility
- Easy access to New Ballwin Rd, Reis Rd,
  Baxter, Holloway and Sulphur Springs.
- Over 1.3 Million SF retail within 1 mile
- Adjacent to high volume McDonald's
- Retailers within 1 Mile: Target, Schnucks,
  Walgreens, Ross, Marshall's, Hobby Lobby,
  Lowe's, Pet Supplies Plus, Five Below