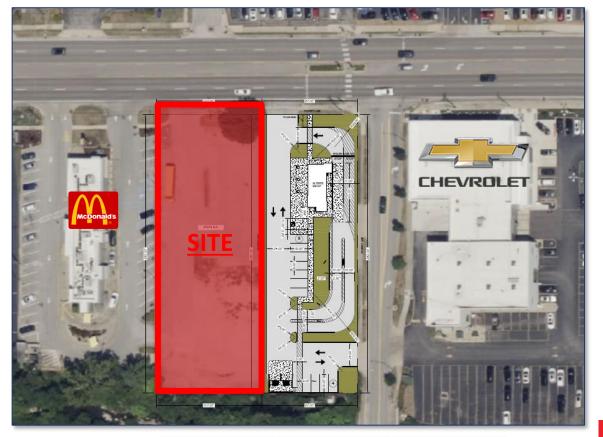

# 15200 Manchester Rd. Ballwin, MO 63011

- 0.69 Acres (30,174 SF)
- Excellent Visibility
- Easy access to New Ballwin Rd, Reis Rd,
  Baxter, Holloway and Sulphur Springs.
- Over 1.3 Million SF retail within 1 mile
- Adjacent to high volume McDonald's
- Retailers within 1 Mile: Target, Schnucks,
  Walgreens, Ross, Marshall's, Hobby Lobby,
  Lowe's, Pet Supplies Plus, Five Below

Ground Lease: \$95,000 / Year

**Sale Price: Call for Details** 

Manchester Road – 41,240 VPD

New Ballwin Road – 12,853 VPD

Holloway – 9,188 VPD

SCOUT

REALTY GROUP 13100 Manchester Rd. Ste. 235 St. Louis, MO 63131 314.394.2022 | scoutrg.com Chris Zoellner czoellner@scoutrg.com 314-814-4220 Adam Glosier aglosier@scoutrg.com 314-598-2357