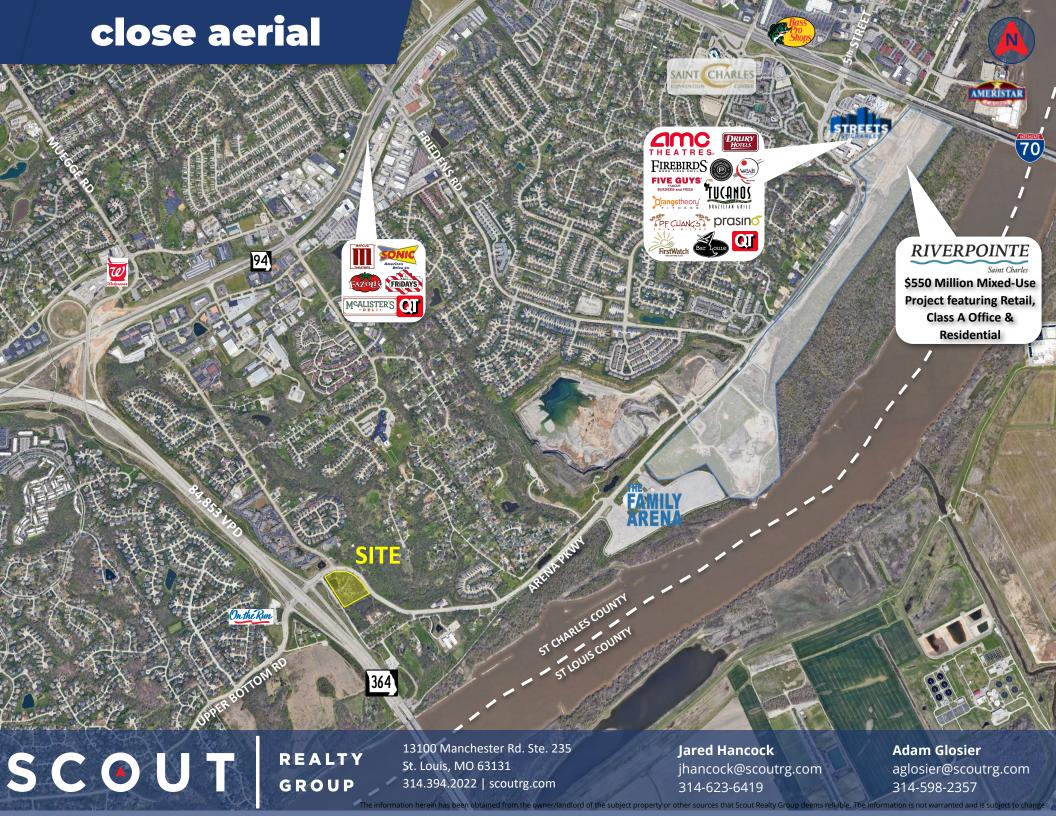

## PROPERTY DESCRIPTION

- ▲ New 6 + Acre Commercial Development Coming Soon
- ▲ Landmark corner at the entrance to St. Charles County via Route 364 and Arena Pkwy
- Multiple Access Points Including a New Signalized Intersection
- **Excellent Visibility from Route 364**
- Located along the Southern Route to the St. Charles Family Arena, Riverpointe, and the Streets of St. Charles

84,833 VPD on Rt. 364 13,456 VPD on Arena Parkway

| <u>DEMOS</u>  | 1 MILE    | 3 MILE    | 5 MILE    |
|---------------|-----------|-----------|-----------|
| POPULATION    | 6,575     | 56,864    | 173,650   |
| MED HH INCOME | \$131,631 | \$108,489 | \$101,008 |
| DAYTIME POP   | 1,735     | 23,634    | 85,344    |