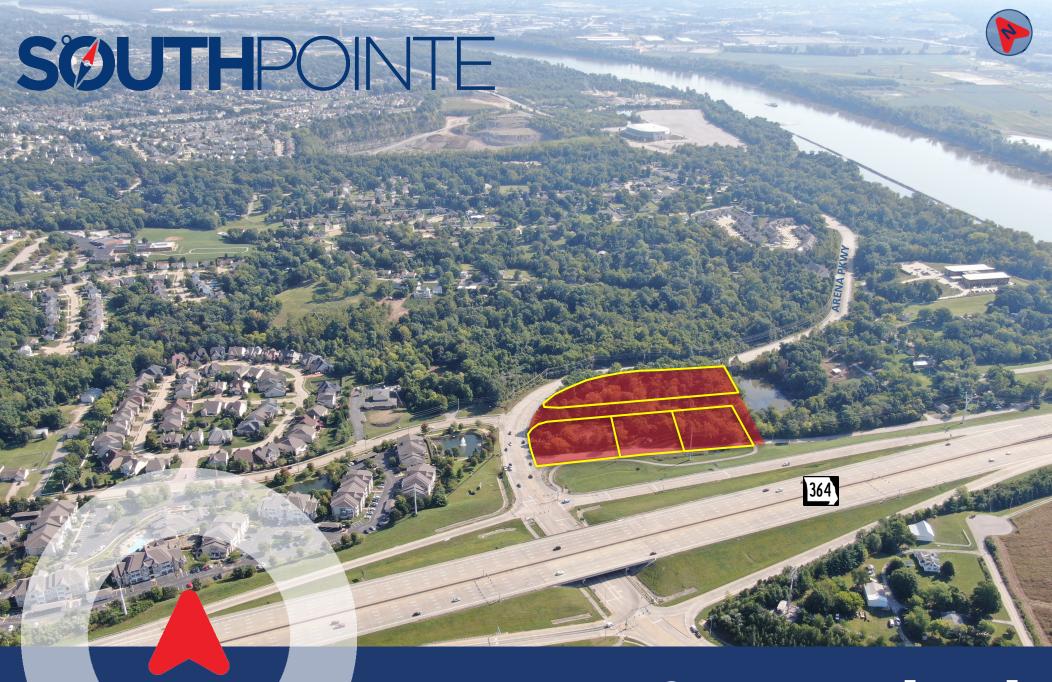

## PROPERTY DESCRIPTION

- ▲ New 6 + Acre Commercial Development Coming Soon
- ▲ Landmark corner at the entrance to St. Charles County via Route 364 and Arena Pkwy
- Multiple Access Points Including a New Signalized Intersection
- **Excellent Visibility from Route 364**
- Located along the Southern Route to the St. Charles Family Arena, Riverpointe, and the Streets of St. Charles

84,833 VPD on Rt. 364 13,456 VPD on Arena Parkway

| <u>DEMOS</u>  | 1 MILE    | 3 MILE    | 5 MILE    |
|---------------|-----------|-----------|-----------|
| POPULATION    | 6,575     | 56,864    | 173,650   |
| MED HH INCOME | \$131,631 | \$108,489 | \$101,008 |
| DAYTIME POP   | 1,735     | 23,634    | 85,344    |