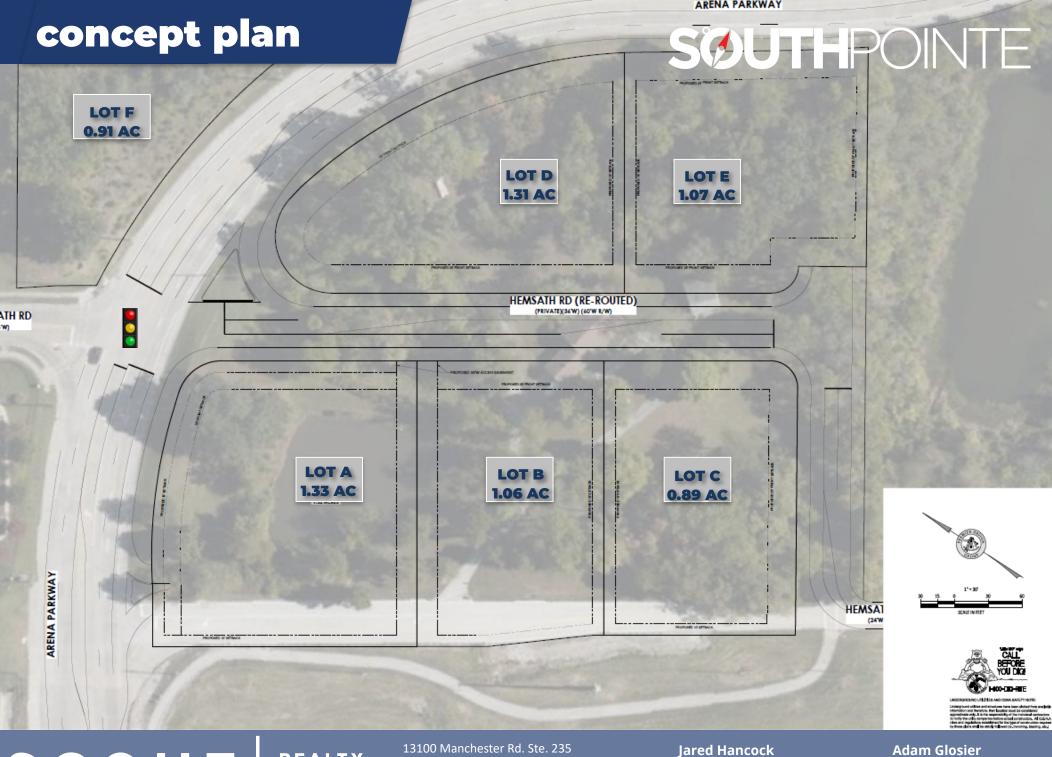

## lots for sale or lease

## PROPERTY DESCRIPTION

- ▲ New 6 + Acre Commercial Development Coming Soon
- ▲ Landmark corner at the entrance to St. Charles County via Route 364 and Arena Pkwy
- Multiple Access Points Including a New Signalized Intersection
- **Excellent Visibility from Route 364**
- Located along the Southern Route to the St. Charles Family Arena, Riverpointe, and the Streets of St. Charles