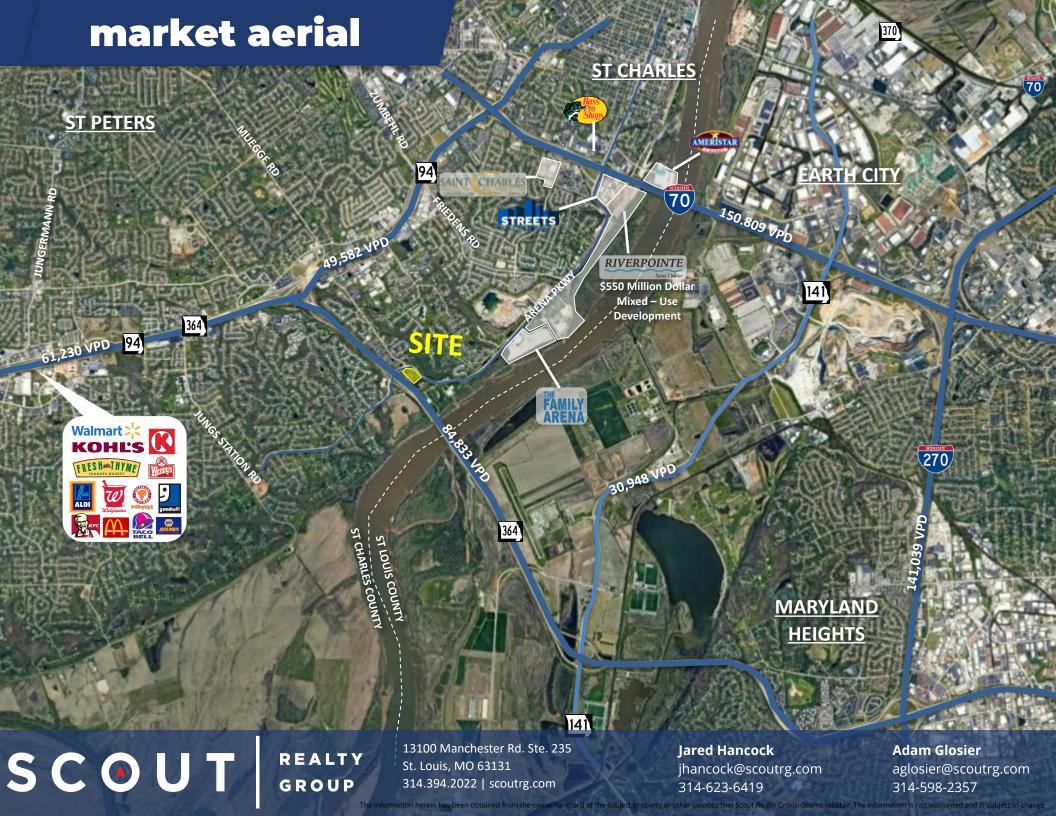

## PROPERTY DESCRIPTION

- ▲ New 6 + Acre Commercial Development Coming Soon
- ▲ Landmark corner at the entrance to St. Charles County via Route 364 and Arena Pkwy
- Multiple Access Points Including a New Signalized Intersection
- **Excellent Visibility from Route 364**
- Located along the Southern Route to the St. Charles Family Arena, Riverpointe, and the Streets of St. Charles

84,833 VPD on Rt. 364 13,456 VPD on Arena Parkway

| <u>DEMOS</u>  | 1 MILE    | 3 MILE    | 5 MILE    |
|---------------|-----------|-----------|-----------|
| POPULATION    | 6,575     | 56,864    | 173,650   |
| MED HH INCOME | \$131,631 | \$108,489 | \$101,008 |
| DAYTIME POP   | 1,735     | 23,634    | 85,344    |