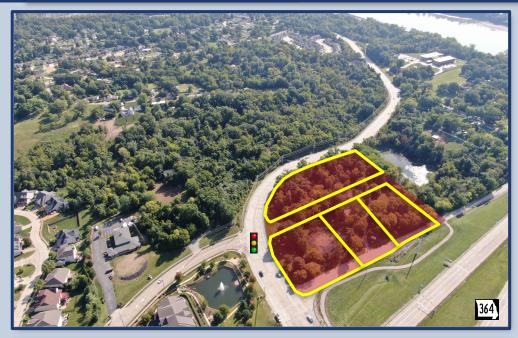

## PROPERTY DESCRIPTION

- ▲ New 6 + Acre Commercial Development Coming Soon
- ▲ Landmark corner at the entrance to St. Charles County via Route 364 and Arena Pkwy
- Multiple Access Points Including a New Signalized Intersection
- **Excellent Visibility from Route 364**
- Located along the Southern Route to the St. Charles Family Arena, Riverpointe, and the Streets of St. Charles

84,833 VPD on Rt. 364 13,456 VPD on Arena Parkway

| <u>DEMOS</u>  | 1 MILE    | 3 MILE    | 5 MILE    |
|---------------|-----------|-----------|-----------|
| POPULATION    | 6,575     | 56,864    | 173,650   |
| MED HH INCOME | \$131,631 | \$108,489 | \$101,008 |
| DAYTIME POP   | 1,735     | 23,634    | 85,344    |