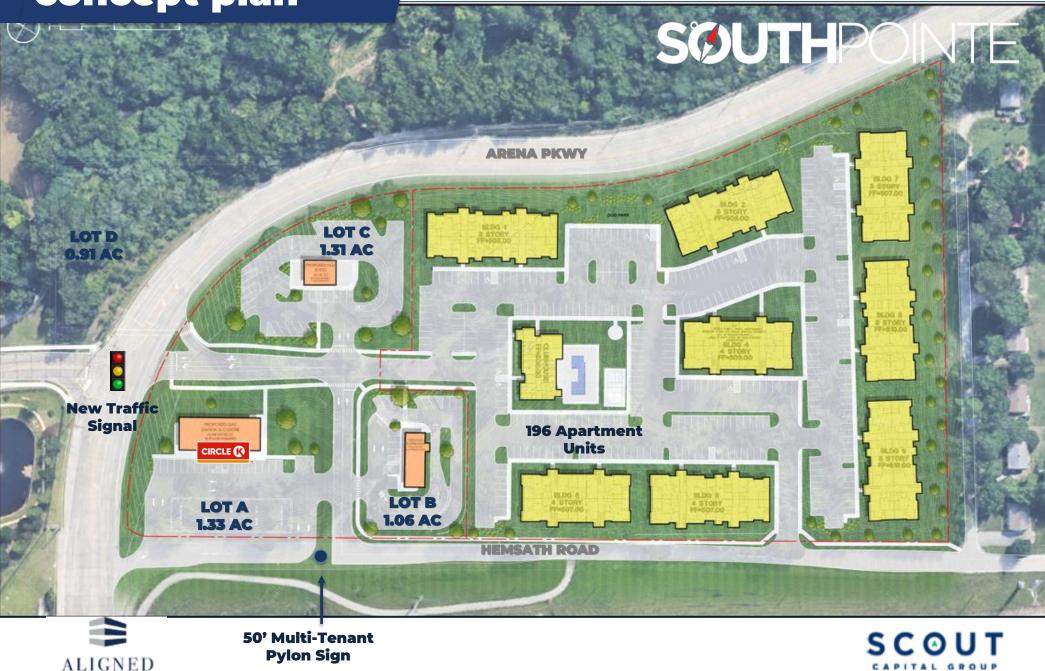

### concept plan

EQUITY GROUP

SCOUT

13100 Manchester Rd. Ste. 235

314.394.2022 | scoutrg.com

St. Louis, MO 63131

**Pylon Sign** 

REALTY