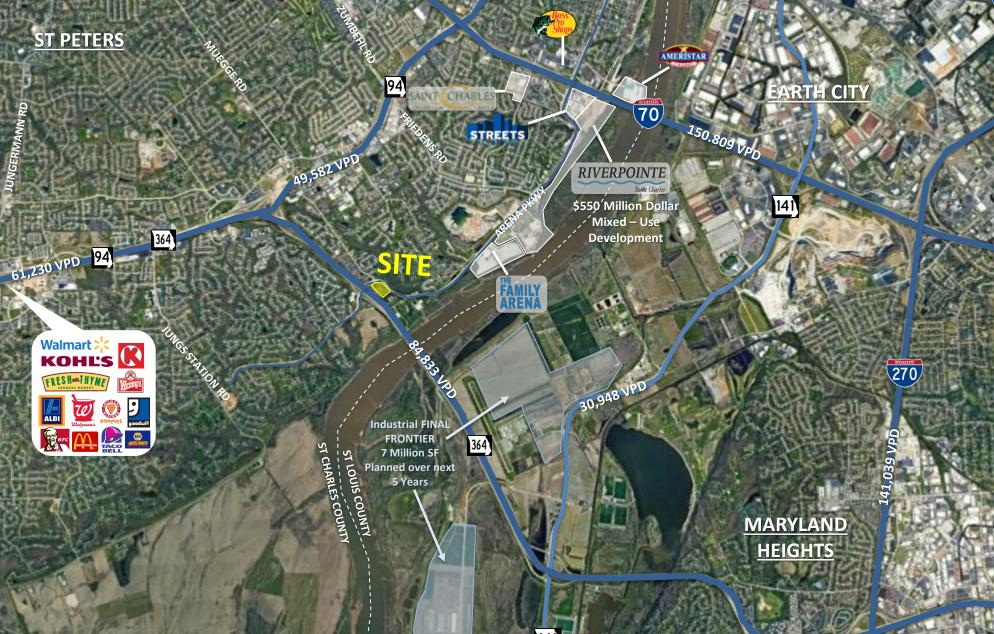

### market aerial

SCOUT REALTY GROUP

13100 Manchester Rd. Ste. 235 St. Louis, MO 63131 314.394.2022 | scoutrg.com Jared Hancock jhancock@scoutrg.com 314-623-6419 Adam Glosier aglosier@scoutrg.com 314-598-2357

84,833 VPD on Rt. 364

#### 13,456 VPD on Arena Parkway

| DEMOS         | <u>1 MILE</u> | <u>3 MILE</u> | 5 MILE    |
|---------------|---------------|---------------|-----------|
| POPULATION    | 6,575         | 56,864        | 173,650   |
| MED HH INCOME | \$131,631     | \$108,489     | \$101,008 |
| DAYTIME POP   | 1,735         | 23,634        | 85,344    |