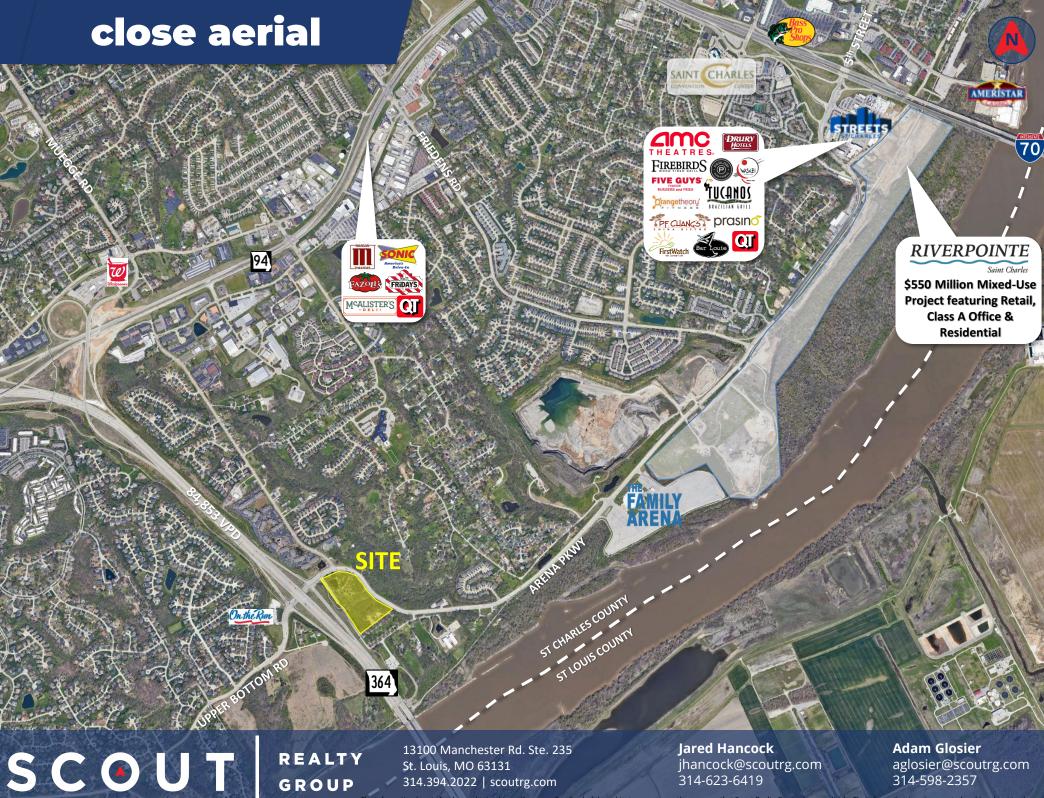

### market aerial

SCOUT REALTY GROUP

13100 Manchester Rd. Ste. 235 St. Louis, MO 63131 314.394.2022 | scoutrg.com Jared Hancock jhancock@scoutrg.com 314-623-6419 Adam Glosier aglosier@scoutrg.com 314-598-2357