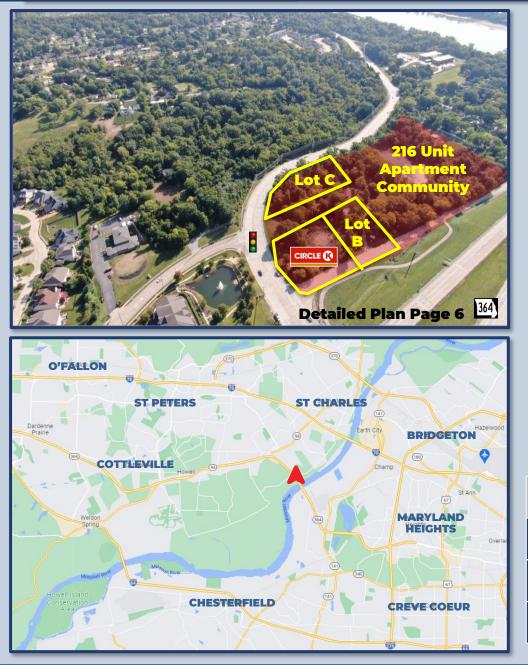

### site photo

#### SOUTHPOINTE 350 Hemsath Rd. St Charles, MO 63303

**PROPERTY DESCRIPTION** 

- New 13 + Acre Commercial Development Coming Soon featuring Three Retail Lots & 216 Luxury Apartments
- Landmark corner at the entrance to St. Charles County via Rte 364 and Arena Pkwy
- A Multiple Access Points Including a New Signalized Intersection
- Excellent Visibility from Route 364
- Located along the Southern Route to the St. Charles Family Arena, Riverpointe, and the Streets of St. Charles