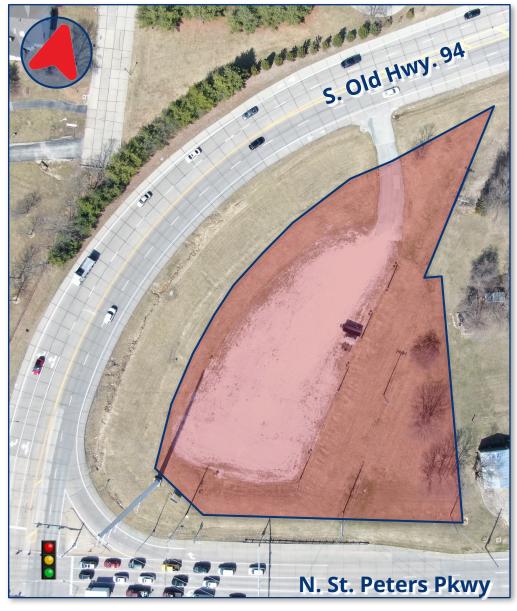

# S. OLD HWY. 94 & N. ST. PETERS PKWY. ST. CHARLES, MO 63301

- ▲ 1.57 Acres
- ▲ Located where Rt. 364 Merges onto Hwy. 94
- Proposed MoDOT Access from N. St. Peters Pkwy
- ▲ Two Proposed Access Points from S. Old Hwy. 94
- Extremely High Visibility
- Major Intersection Improvements Recently Completed