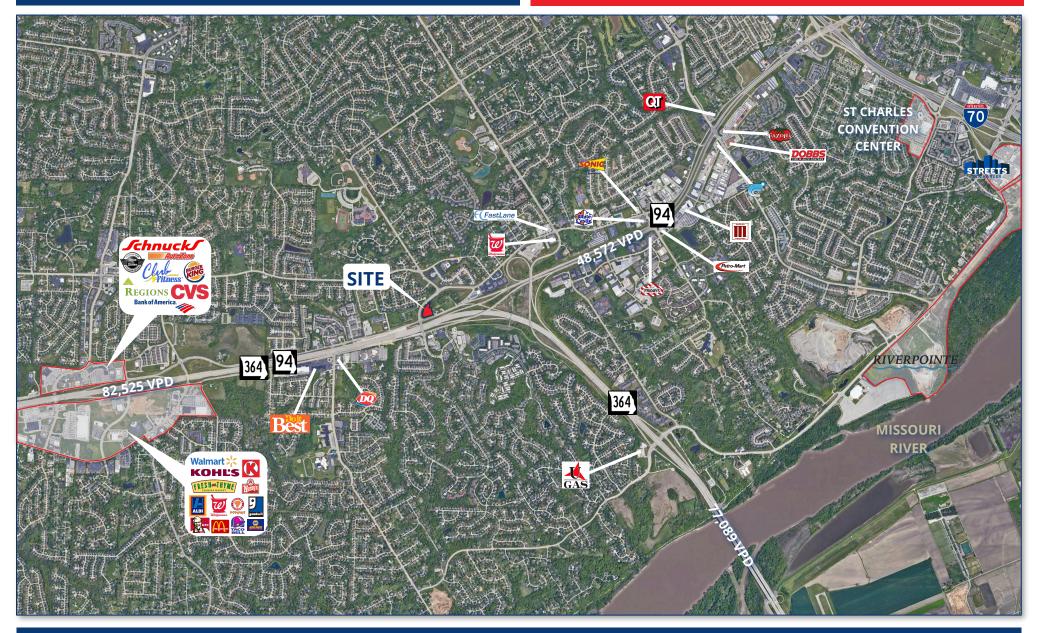

SCOUT REA

S. OLD HWY. 94 & N. ST. PETERS PKWY.
ST. CHARLES, MO 63303

## S. OLD HWY. 94 & N. ST. PETERS PKWY.

### **FOR SALE**



SCOUT REALTY GROUP

13100 Manchester Rd. Ste. 235 St. Louis, MO 63131 314.394.2022 | scoutrg.com

**Adam Glosier** aglosier@scoutrg.com 314.598.2357

#### S. OLD HWY. 94 & N. ST. PETERS PKWY.

#### **FOR SALE**



# S. OLD HWY. 94 & N. ST. PETERS PKWY. ST. CHARLES, MO 63301

- ▲ 1.57 Acres
- ▲ Located where Rt. 364 Merges onto Hwy. 94
- Proposed MoDOT Access from N. St. Peters Pkwy
- ▲ Two Proposed Access Points from S. Old Hwy. 94
- Extremely High Visibility
- Major Intersection Improvements Recently Completed

82,525 VPD on Rt. 364

#### \$1,500,000

|                   | 1 MILE   | 3 MILES  | 5 MILES  |
|-------------------|----------|----------|----------|
| 2022<br>TOTAL POP | 10,606   | 87,646   | 162,617  |
| 2022<br>MED HH/\$ | \$84,905 | \$82,525 | \$82,161 |

SCOUT

REALTY

131