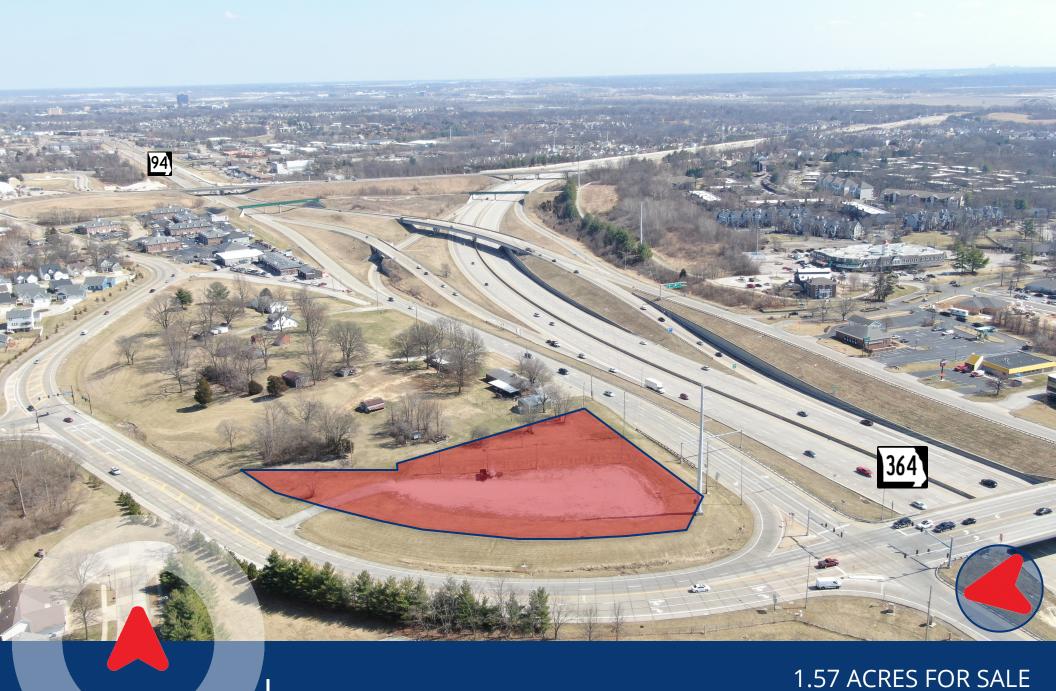

# S. OLD HWY. 94 & N. ST. PETERS PKWY. ST. CHARLES, MO 63301

- ▲ 1.57 Acres
- ▲ Located where Rt. 364 Merges onto Hwy. 94
- Proposed MoDOT Access from N. St. Peters Pkwy
- ▲ Two Proposed Access Points from S. Old Hwy. 94
- Extremely High Visibility
- Major Intersection Improvements Recently Completed

82,525 VPD on Rt. 364