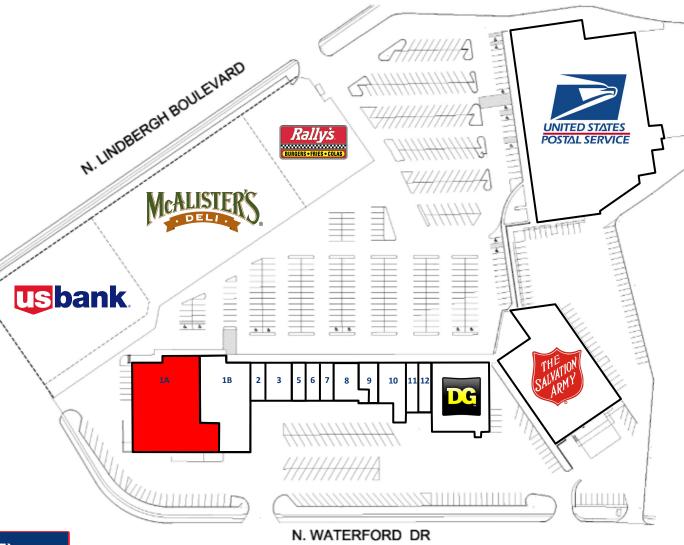

| UNIT | TENANT               | SF     |
|------|----------------------|--------|
| 1A   | VACANT               | 16,543 |
| 1B   | DoorDash             | 10,504 |
| 2    | Nail Tip & Spa       | 1,162  |
| 3    | Sudzy's Coin Laundry | 3,040  |
| 5    | Simply Thai          | 1,214  |
| 6    | Springleaf Financial | 1,204  |
| 7    | Posh Extensions      | 1,214  |
| 8    | 314 Garden Supply    | 2,900  |
| 9    | Armour Fashions      | 1,565  |
| 10   | The Locker Room      | 3,108  |
| 11   | C-Fit                | 1,752  |
| 12   | Peach Cobbler        | 1,618  |
| 15   | Dollar General       | 10,416 |
| 17   | Salvation Army       | 22,588 |
| 2200 | US Post Office       | 54,482 |