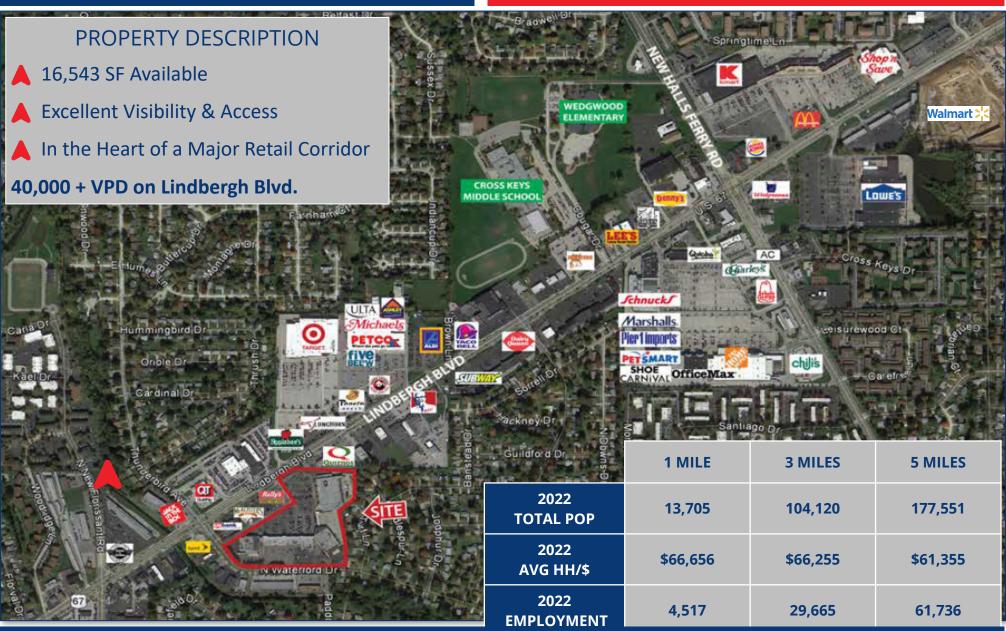

## **PADDOCK HILLS**

## **FOR LEASE**

SCOUT

REALTY GROUP 13100 Manchester Rd. Ste. 235 St. Louis, MO 63131 314.394.2022 | scoutrg.com

Jared Hancock jhancock@scoutrg.com 314.623.6419 Adam Glosier aglosier@scoutrg.com 314.598.2357 PADDOCK HILLS FOR LEASE