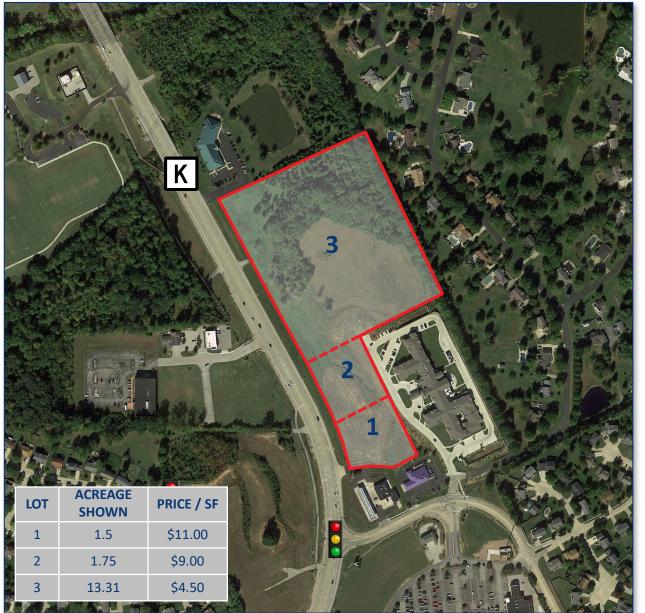

### PROPERTY DESCRIPTION

- 16.5 Acres (can be subdivided).
- Great Visibility.
- Multiple Points of Access onto Hwy. K.
- Adjacent to Monticello Plaza (Schnucks).
- Great Demographics and Traffic.

46,227 VPD on Hwy. K

## \$3,600,000 (for 16.5 acres)

|                   | 1 MILE    | 3 MILES   | 5 MILES   |
|-------------------|-----------|-----------|-----------|
| 2020<br>TOTAL POP | 6,750     | 58,980    | 143,794   |
| 2020<br>MED HH/\$ | \$107,658 | \$115,060 | \$102,208 |