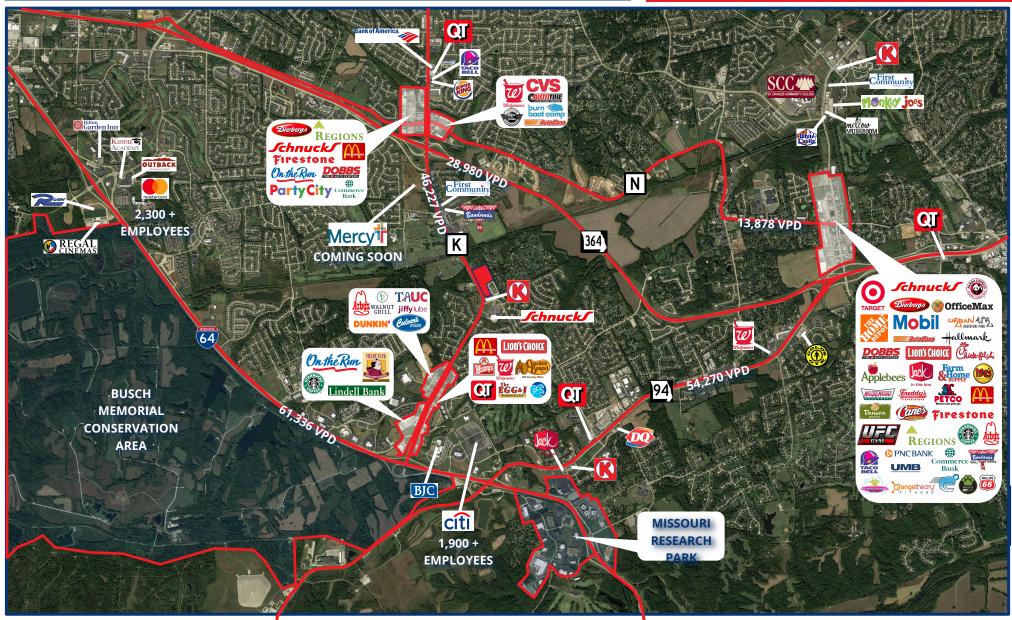

### PROPERTY DESCRIPTION

- 16.5 Acres (can be subdivided).
- Great Visibility.
- Multiple Points of Access onto Hwy. K.
- Adjacent to Monticello Plaza (Schnucks).
- Great Demographics and Traffic.

46,227 VPD on Hwy. K