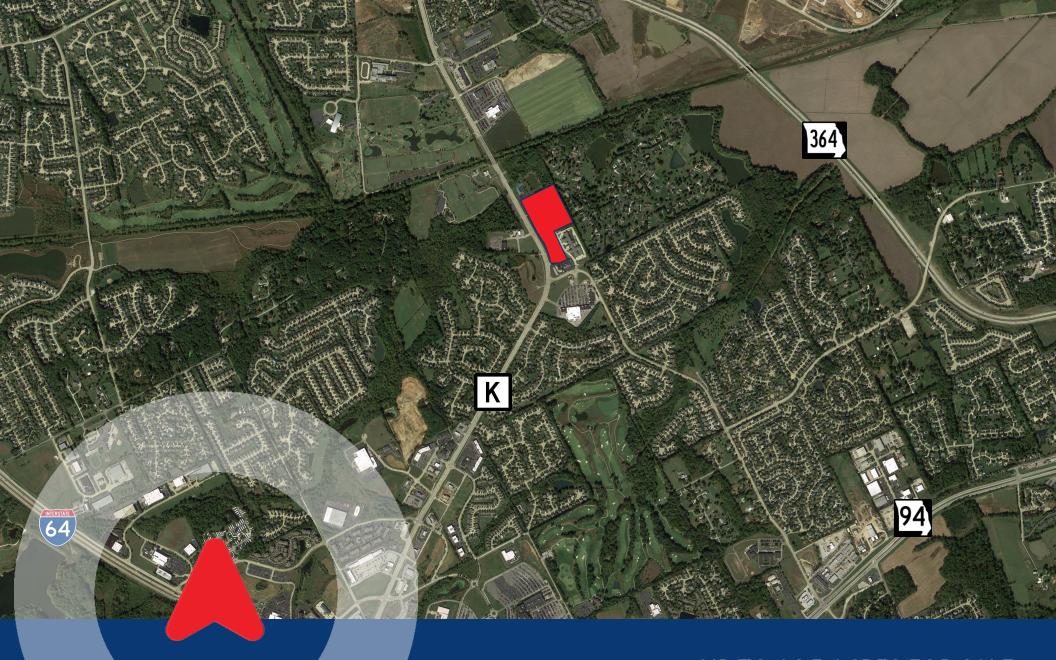

SCOUT REALTY GROUP

UP TO 16.5 ACRES FOR SALE 3500 HIGHWAY K
O'FALLON, MO 63304

### PROPERTY DESCRIPTION

- 16.5 Acres (can be subdivided).
- Great Visibility.
- Multiple Points of Access onto Hwy. K.
- Adjacent to Monticello Plaza (Schnucks).
- Great Demographics and Traffic.

46,227 VPD on Hwy. K