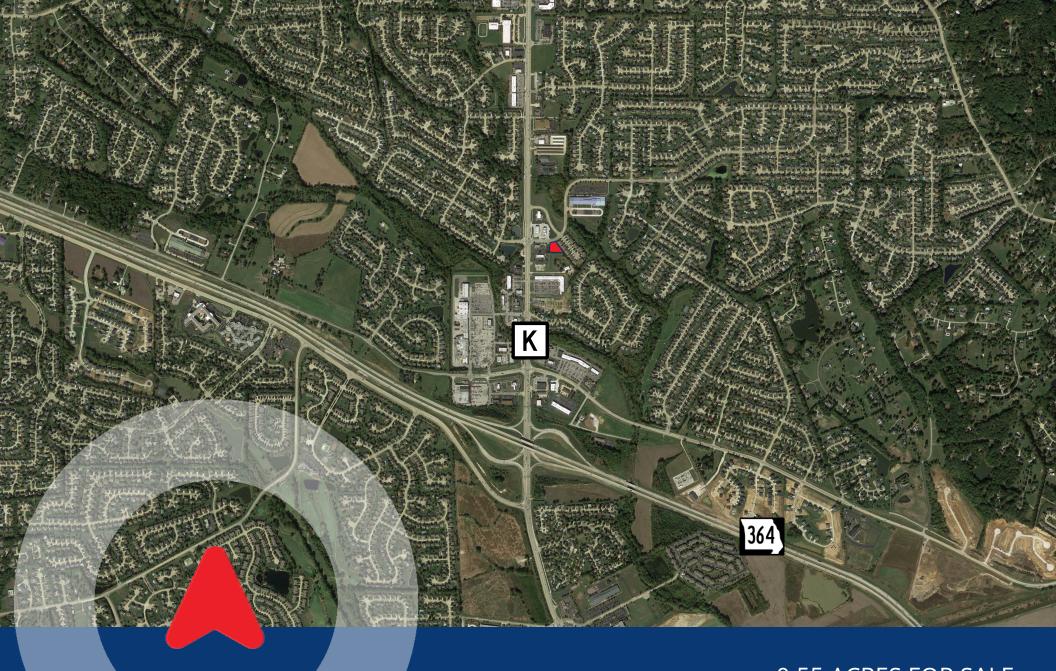

SCOUT REALTY GROUP

0.55 ACRES FOR SALE

HWY. K & FALLON PARKWAY

O'FALLON, MO 63368

# **HWY. K / FALLON PARKWAY**

# **Lot 2 Fallon Parkway** O'Fallon, MO 63368

#### PROPERTY DESCRIPTION

- Adjacent to Taco Bell & QuikTrip.
- Immediate Access to Traffic Signal on Hwy. K
- In the Center of O'Fallon, MO.
- Utilities to the Site & Detention is Accounted for.
- **Great Demographics and Traffic**

43580 VPD on Hwy. K