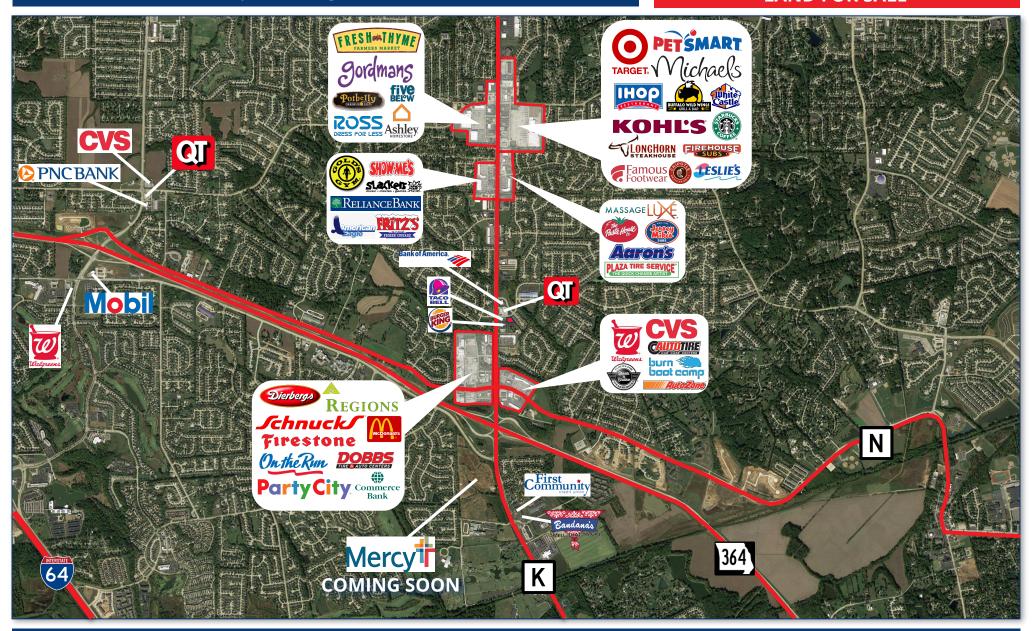

#### PROPERTY DESCRIPTION

- Adjacent to Taco Bell & QuikTrip.
- Immediate Access to Traffic Signal on Hwy. K
- In the Center of O'Fallon, MO.
- Utilities to the Site & Detention is Accounted for.
- **Great Demographics and Traffic**

## **HWY. K / FALLON PARKWAY**

## **LAND FOR SALE**

SCOUT REALTY GROUP

13100 Manchester Rd. Ste. 235 St. Louis, MO 63131 314.394.2022 | scoutrg.com

Adam Glosier aglosier@scoutrg.com 314.598.2357