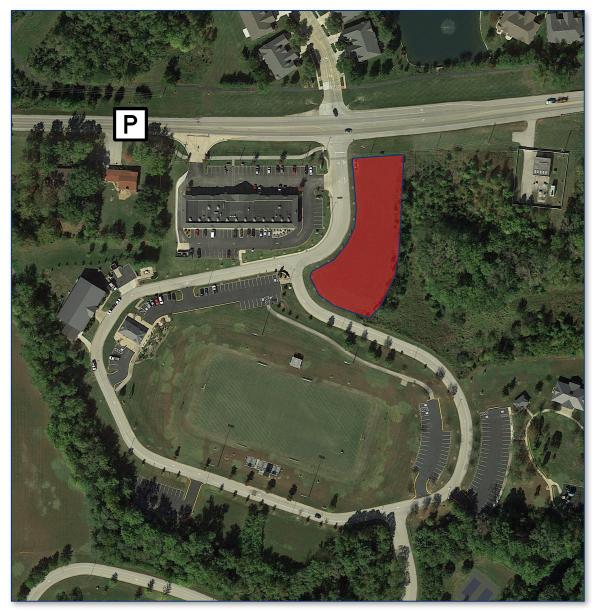

# SCOUT REALTY GROUP

0.93 ACRES AVAILABLE FOR SALE DAMES PARK PLAZA HWY. P O'FALLON, MO 63366

# Dames Park Dr.

O'Fallon, MO 63366 PROPERTY DESCRIPTION

- A 0.93 acres
- Great opportunity with very little competition.
- Located in a very rapidly growing area of O'Fallon.
- Adjacent to a fully occupied strip center.
- Surrounded by new residential development.