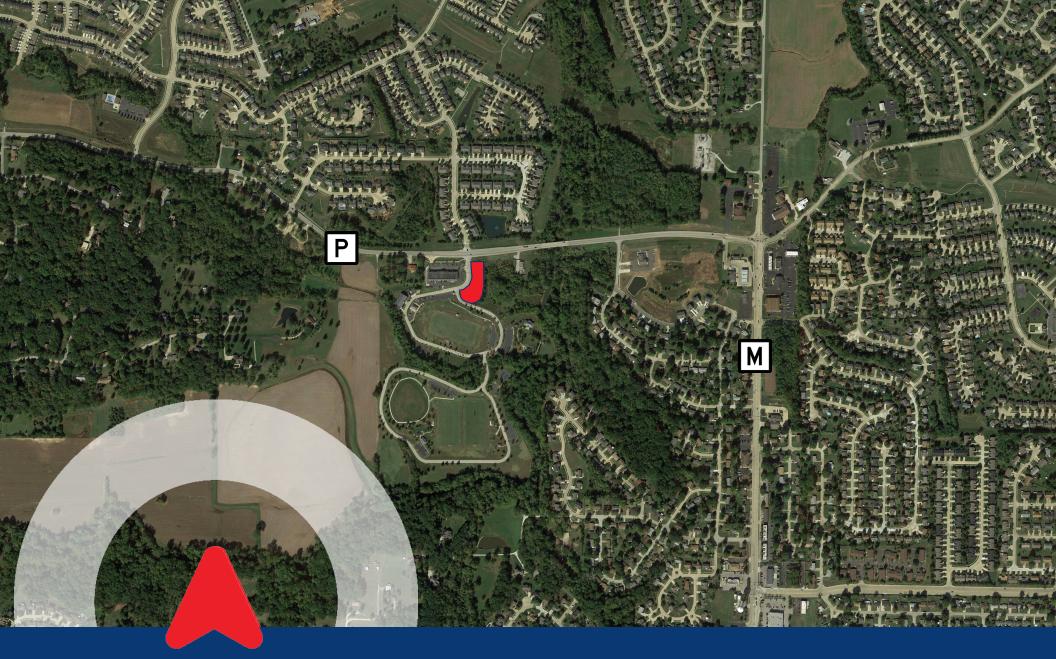

# SCOUT REALTY GROUP

0.93 ACRES AVAILABLE FOR SALE DAMES PARK PLAZA HWY. P O'FALLON, MO 63366

# Dames Park Dr.

O'Fallon, MO 63366 PROPERTY DESCRIPTION

- A 0.93 acres
- Great opportunity with very little competition.
- Located in a very rapidly growing area of O'Fallon.
- Adjacent to a fully occupied strip center.
- Surrounded by new residential development.