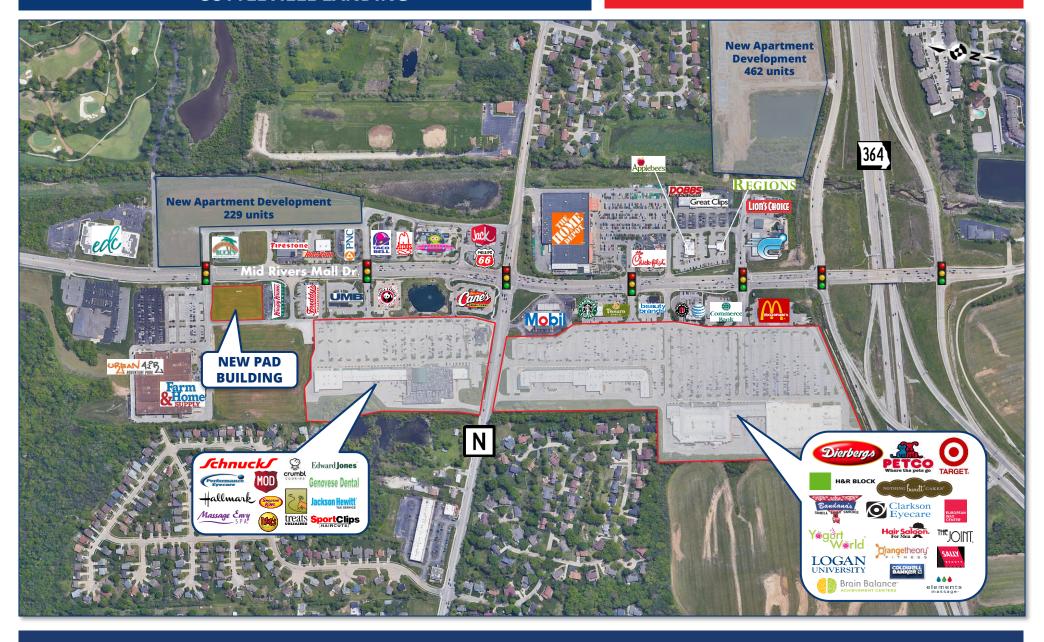

# **COTTLEVILLE LANDING**

# **RETAIL FOR LEASE**

| UNIT   | TENANT                | SF     |
|--------|-----------------------|--------|
| 6037   | Fit City              | 20,069 |
| 6039   | Fit City              | 1,400  |
| 6043   | Performance Eyecare   | 2,800  |
| 6045   | VACANT                | 1,400  |
| 6049   | Vital Performance     | 2,800  |
| 6051   | Summit Rejuvenation   | 1,400  |
| 6055   | Treats Unleashed      | 2,800  |
| 6057   | Sunisa's Thai         | 1,400  |
| 6061   | Travel Plex           | 1,500  |
| 6063   | Edward Jones          | 1,231  |
| 6065   | AVAILABLE             | 2,100  |
| 6069   | Hallmark              | 3,500  |
| 6073   | Idol Nails & Spa      | 1,400  |
| 6075   | Sport Clips           | 1,400  |
| 6077   | Best Cleaners         | 1,400  |
| 6079   | Crumbl Cookies        | 1,400  |
| 6083   | Schnucks              | 63,178 |
| 6085   | Massage Envy          | 3,500  |
| 6093   | MOD Pizza             | 3,500  |
| 4765 A | Moe's Southwest Grill | 2,900  |
| 4765 C | Smoothie King         | 1,282  |
| 4765 D | O'Kane's Kitchen      | 1,471  |