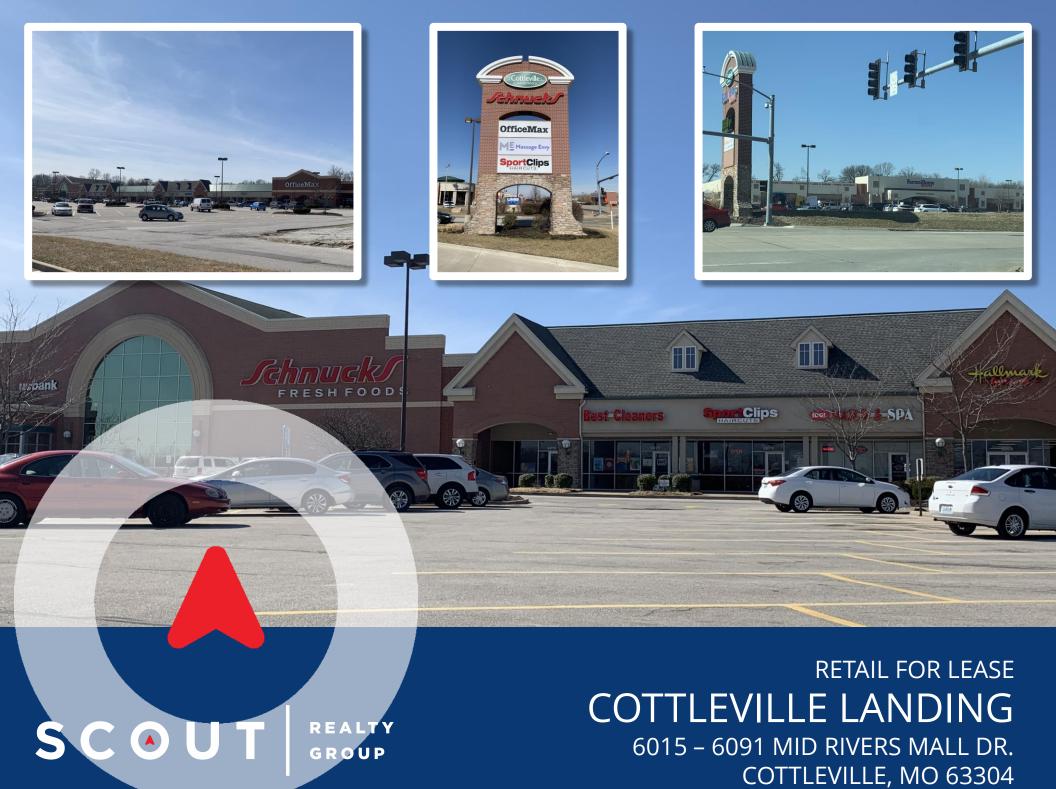

## **COTTLEVILLE LANDING**

\$98,574

#### **RETAIL FOR LEASE**

# 6015 – 6091 Mid Rivers Mall Dr. Cottleville, MO 63304

#### PROPERTY DESCRIPTION

- Small shop space and land available
- Ideal access from 3 signalized intersections
- Great visibility from Mid Rivers Mall Dr. & Hwy. N
- Anchored by Schnucks and adjacent to Home Depot, Target, & Dierbergs
- ▲ 1 mile from St. Charles Community College (12,000 students & faculty)
- ▲ 1/3 of a mile from the intersection of Route 364, Hwy. 94, and Mid Rivers Mall Dr.