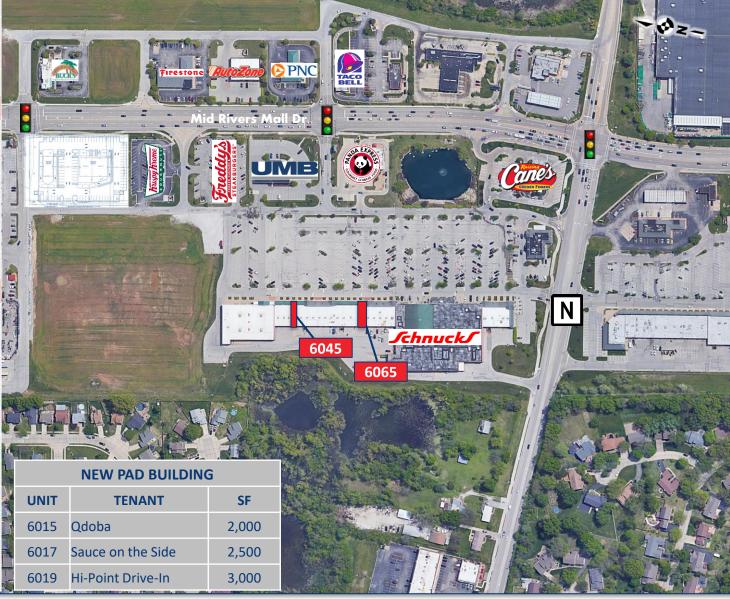

# **RETAIL FOR LEASE**

| UNIT   | TENANT                | SF     |
|--------|-----------------------|--------|
| 6037   | Fit City              | 20,069 |
| 6039   | Fit City              | 1,400  |
| 6043   | Performance Eyecare   | 2,800  |
| 6045   | VACANT                | 1,400  |
| 6049   | Vital Performance     | 2,800  |
| 6051   | Summit Rejuvenation   | 1,400  |
| 6055   | Treats Unleashed      | 2,800  |
| 6057   | Sunisa's Thai         | 1,400  |
| 6061   | Travel Plex           | 1,500  |
| 6063   | Edward Jones          | 1,231  |
| 6065   | AVAILABLE             | 2,100  |
| 6069   | Hallmark              | 3,500  |
| 6073   | Idol Nails & Spa      | 1,400  |
| 6075   | Sport Clips           | 1,400  |
| 6077   | Best Cleaners         | 1,400  |
| 6079   | Crumbl Cookies        | 1,400  |
| 6083   | Schnucks              | 63,178 |
| 6085   | Massage Envy          | 3,500  |
| 6093   | MOD Pizza             | 3,500  |
| 4765 A | Moe's Southwest Grill | 2,900  |
| 4765 C | Smoothie King         | 1,282  |
| 4765 D | O'Kane's Kitchen      | 1,471  |