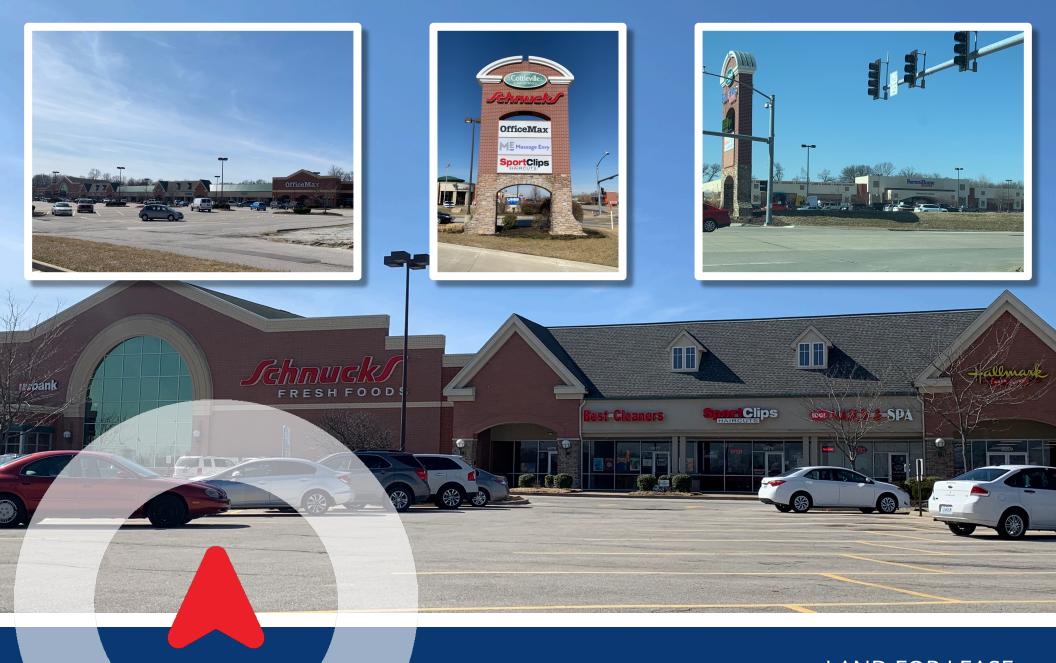

#### PROPERTY DESCRIPTION

- ▲ Small shop, junior box, and outparcels available
- Ideal access from 3 signalized intersections
- Great visibility from Mid Rivers Mall Dr. & Hwy. N
- Anchored by Schnucks and adjacent to Home Depot, Target, & Dierbergs
- ▲ 1 mile from St. Charles Community College (12,000 students & faculty)
- ▲ 1/3 of a mile from the intersection of Route 364, Hwy. 94, and Mid Rivers Mall Dr.