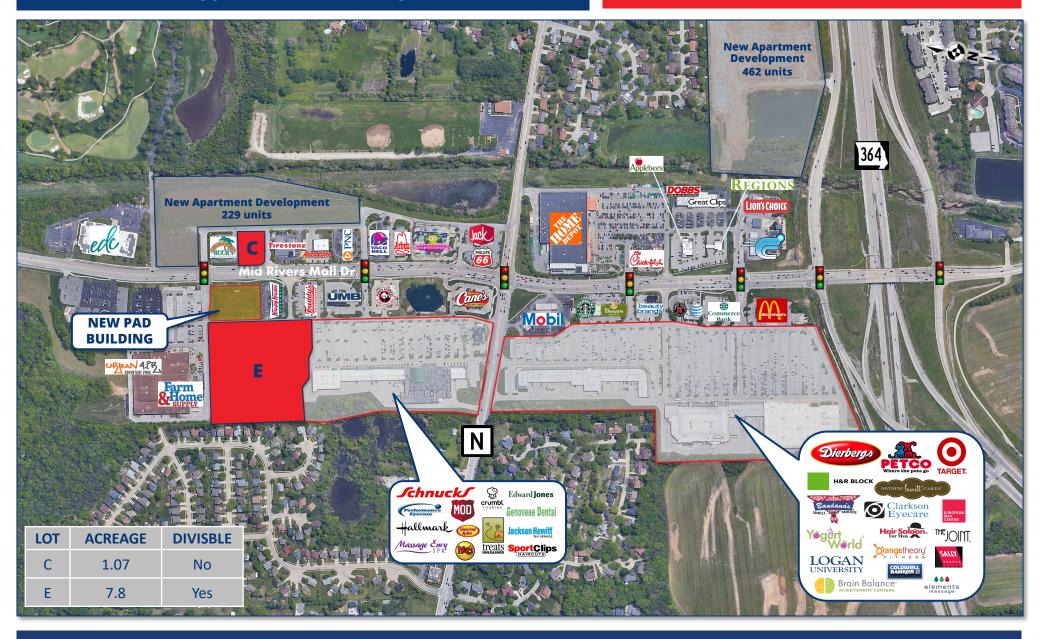

#### PROPERTY DESCRIPTION

- ▲ Small shop, junior box, and outparcels available
- Ideal access from 3 signalized intersections
- Great visibility from Mid Rivers Mall Dr. & Hwy. N
- Anchored by Schnucks and adjacent to Home Depot, Target, & Dierbergs
- ▲ 1 mile from St. Charles Community College (12,000 students & faculty)
- ▲ 1/3 of a mile from the intersection of Route 364, Hwy. 94, and Mid Rivers Mall Dr.