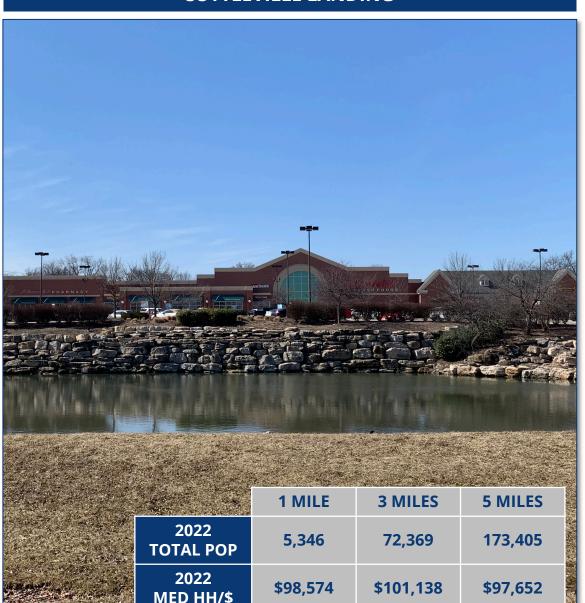

### **CALL FOR PRICING**

50,000 VPD on Mid Rivers Mall Dr. & Hwy. N 60,823 VPD on Route 364

SCOUT

REALTY

13100 Manchester Rd. Ste. 235 St. Louis, MO 63131 314.394.2022 | scoutrg.com Adam Glosier aglosier@scoutrg.com 314.598.2357