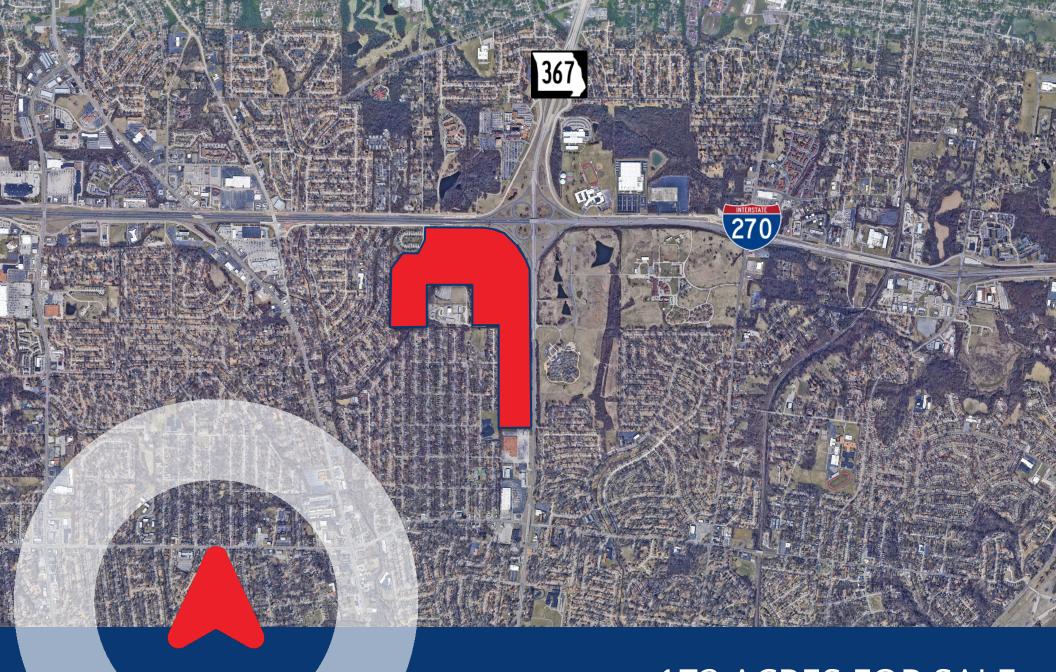

## 173 ACRES FOR SALE

I-270 & HWY. 367 BELLEFONTAINE NEIGHBORS, MO 63136

- A Huge Development Opportunity at the Last Major Intersection in Missouri (on 270)
- Excellent Visibility & Easy Access

95,000 VPD on I-270

25,000 VPD on Hwy. 367