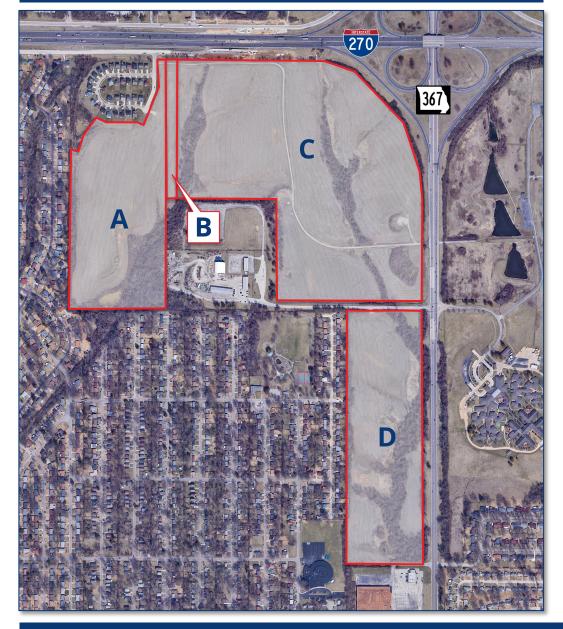

## **LAND FOR SALE**

| Current Parcel Information |                           |             |  |  |  |
|----------------------------|---------------------------|-------------|--|--|--|
| Α                          | 2400 Pershall Rd.         | 37.42 acres |  |  |  |
| В                          | 10746 Keelboat Cir. #A    | 3 acres     |  |  |  |
| С                          | 10669 Lewis & Clark Blvd. | 93.43 acres |  |  |  |
| D                          | 10455 Lewis & Clark Blvd. | 39.48 acres |  |  |  |
| May not be subdivided      |                           |             |  |  |  |