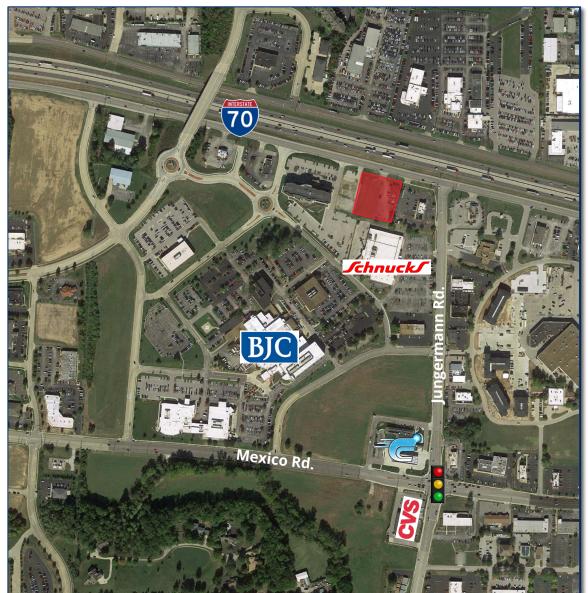

# **PROPERTY DESCRIPTION**

- 0.6 Acres Available
- **Outstanding Interstate Visibility**
- Great Access in a Stable / Growing Market.
- Immediately Adjacent to a BJC Regional Hospital, and a New Courtyard Marriott Hotel.

#### 120,375 VPD on I-70

#### 7,800 VPD on Veterans Memorial Pkwy