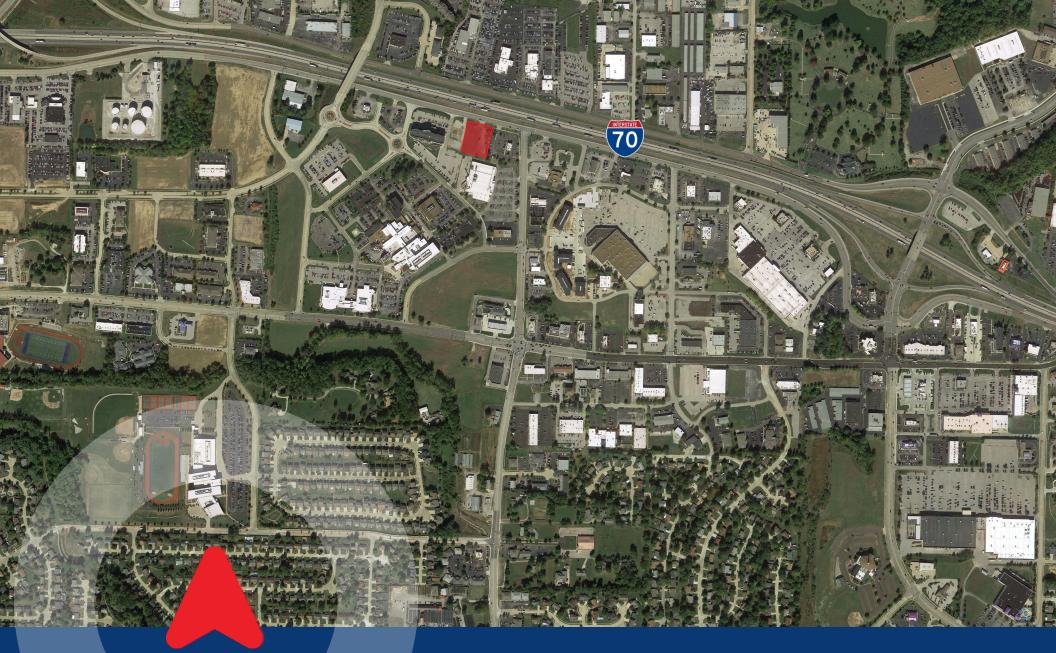

# **PROPERTY DESCRIPTION**

- 0.6 Acres Available
- **Outstanding Interstate Visibility**
- Great Access in a Stable / Growing Market.
- Immediately Adjacent to a BJC Regional Hospital, and a New Courtyard Marriott Hotel.

#### 120,375 VPD on I-70

#### 7,800 VPD on Veterans Memorial Pkwy