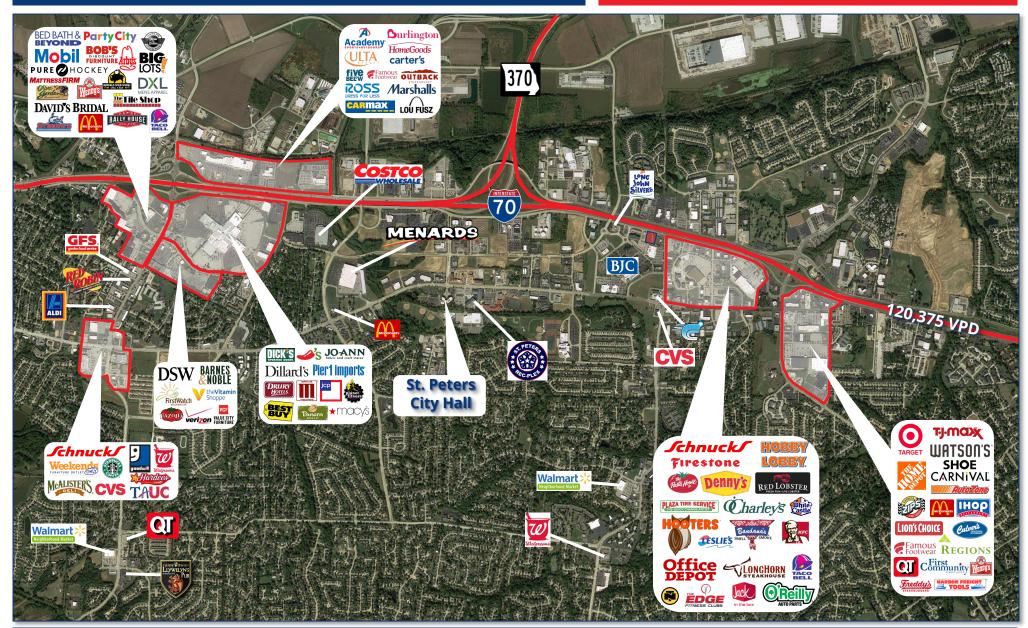

# **PROPERTY DESCRIPTION**

- 0.6 Acres Available
- **Outstanding Interstate Visibility**
- Great Access in a Stable / Growing Market.
- Immediately Adjacent to a BJC Regional Hospital, and a New Courtyard Marriott Hotel.

#### 120,375 VPD on I-70

#### 7,800 VPD on Veterans Memorial Pkwy